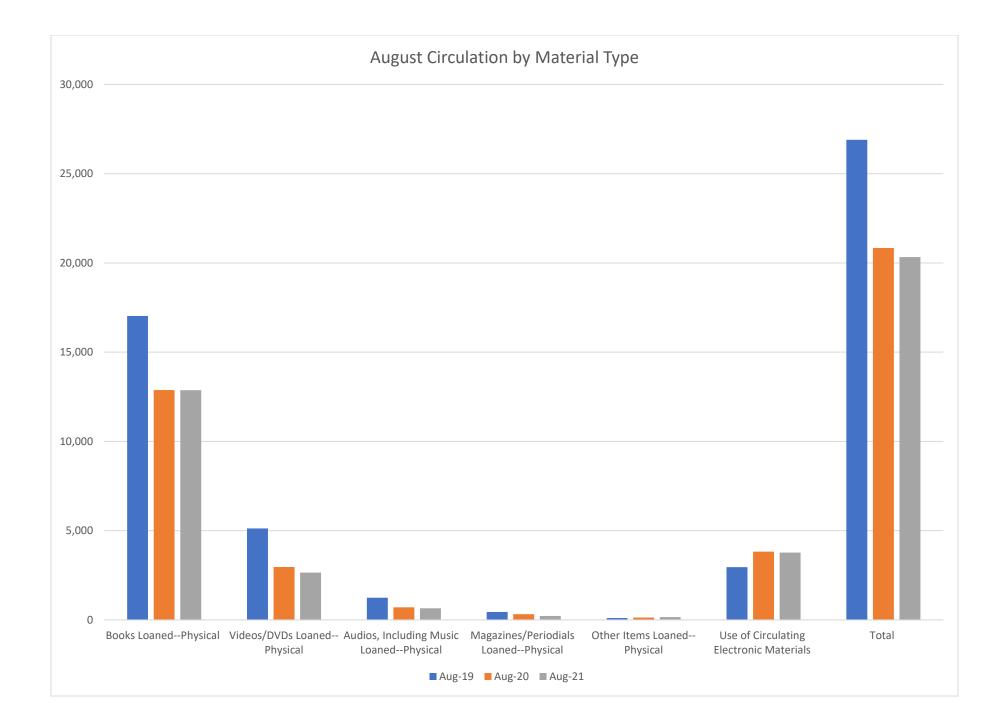

## City Librarian's Report (Discussion)

Mr. Meyer presented actual, and projected changes in circulation materials from 2019, 2020, and 2021. Mr. Meyer also presented graphs to portray these changes and trends. He revisited Robert Edwards last day and how the handoff went smoothly. Dolly Pardon's Imagination Library event was a success. The visit from Senator Turner was enjoyable. The Library accepted the Best Use of Flowers award from Let's Keep Decatur and Macon County Bee-Utiful. The Master Gardner's are responsible for the flowers and were given the free pizza a month for a year trophy, which they intend to donate to Dove, Inc. The Library had 1 FOIA request in July. Our FOIA officer is Mr. Meyer. Library circulation is up 17%. The door count is down 59% from 2019 although, there is only a 32% decline in items checked out. Program attendance, including virtual and passive programs is up 12% from 2020. Currently, it's hard to project numbers because we don't have a good model due to the pandemic.

## **Circulation**

- Please see statistical spreadsheet/charts.
- Carol Ziese to give report.

Sincerely, **Rick Meyer** City Librarian

| Circulation by Audience Physical & Electronic          | Aug-19         | Aug-20   | Aug_21 9     | 6 of Total Change from 2020 0 | bange from 2019   | 2019 Total 20     | 020 Total       | 2021 Projection   | Projected change from 2020 | Projected Change from 2019 | September 2018-August 2019 | September 2019-August 2020            | August 2020-July 2021   | % Change from 2020 | Change from 2019   |
|--------------------------------------------------------|----------------|----------|--------------|-------------------------------|-------------------|-------------------|-----------------|-------------------|----------------------------|----------------------------|----------------------------|---------------------------------------|-------------------------|--------------------|--------------------|
| Number of Adult Materials Loaned                       | 18,359         | 13,942   | 14,401       | 70.8% 3.3%                    | -21.6%            | 210,311           | 145,040         | 156,726           | · · ·                      |                            | ·                          |                                       | 152,122                 | <u> </u>           | -29%               |
| Number of Young Adult Materials Loaned                 | 882            | 669      | 688          | 3.4% 2.8%                     | -22.0%            | ,                 | 5,283           | 7,684             |                            |                            | ,                          | · · · · · · · · · · · · · · · · · · · | 6,927                   | 13%                | -27%               |
| Number of Children's Materials Loaned                  | 7,662          | 6,224    | 5,242        | 25.8% -15.8%                  | -31.6%            | ,                 | 53,984          | 73,485            |                            |                            |                            |                                       | 66,936                  | 9%                 | -30%               |
| Total Number of Materials Loaned                       | 26,903         | 20,835   | 20,331       | -2.4%                         | -24.4%            | ,                 | 204,307         | 237,895           |                            |                            |                            |                                       | 225,985                 |                    | -29%               |
|                                                        | 20,503         | 20,000   | 20,551       | <b>L</b> 7/0                  | 24.470            | 510,574           | 204,507         | 237,033           | 10.4                       | 24.3                       |                            | 230,007                               | 223,303                 | 270                | 23/0               |
| Circulation by Material Type                           | Aug-19         | Aug-20   | Διισ-21 9    | 6 of Total Change from 2020 0 | hange from 2019   | 2019 Total 20     | 020 Total       | 2021 Projection   | Projected change from 2020 | Projected Change from 2019 | September 2018-August 2019 | September 2019-August 2020            | Διισμετ 2020- July 2021 | % Change from 2020 | 6 Change from 2019 |
|                                                        | 17,030         | 12,881   | 12,869       | × ×                           | ů.                |                   |                 |                   | , ,                        | ,                          | 1                          | 0                                     | 0                       | <u> </u>           |                    |
| Books LoanedPhysical<br>Videos/DVDs LoanedPhysical     |                | 2,968    | ,            |                               | -24.4%            | 201,408<br>59,688 | 118,284         | 182,764<br>26,547 |                            |                            | ,                          |                                       | 141,601                 | 5%<br>-29%         | -30%               |
| Audios, Including Music LoanedPhysical                 | 5,123<br>1,240 | 2,968    | 2,655<br>654 | 13.1% -10.5%<br>3.2% -7.0%    | -48.2%<br>-47.3%  |                   | 28,714<br>7,322 | 7,870             |                            |                            | ,                          |                                       | 27,198<br>7,695         | -29%               | -55%<br>-50%       |
| Magazines/Periodials LoanedPhysical                    | 450            | 323      | 224          | 1.1% -30.7%                   | -50.2%            | ,                 | 3,083           | 2,950             |                            |                            | ,                          |                                       | 2,988                   |                    | -45%               |
| Other Items LoanedPhysical                             | 107            | 133      | 156          | 0.8% 17.3%                    | 45.8%             | ,                 | 1,577           | 1,908             |                            |                            | ,                          | ,                                     | 1,804                   | -21%               | 24%                |
| Use of Circulating Electronic Materials                | 2,953          | 3,827    | 3,773        | 18.6% <b>-1.4%</b>            | 27.8%             | /                 | 45,327          | 44,417            |                            |                            | ,                          | · · · · · · · · · · · · · · · · · · · | 44,699                  |                    | 39%                |
| Total                                                  | 26,903         | 20,835   | 20,331       | -2.4%                         | -24.4%            | ,                 | 204,307         | 266,456           |                            |                            | ,                          | ,                                     | 225,985                 | -2%                | -29%               |
|                                                        | 20,000         | 20,000   | 20,0002      |                               |                   | 010,071           | _0.,007         | 200,100           |                            |                            |                            |                                       |                         |                    |                    |
| Succesful Retrieval of Electronic Information          | 2,965          | 1,896    | 14,703       | 42.0% 675.5%                  | 395.9%            | 32,863            | 39,210          | 163,585           | 317.2                      | % 397.8                    | % 37,682                   | 29,893                                | 106,400                 | 256%               | 182%               |
| Electronic Content Use                                 | 5,918          | 5,723    | 18,476       | 52.7% <b>222.8%</b>           | 212.2%            | 66,230            | 84,537          | 208,002           |                            |                            |                            | ,                                     | 151,099                 |                    | 116%               |
| Total Collection Use                                   | Aug-19         | Aug-20   | Aug-21       | Change from 2020              | hange from 2019   | 2019 Total 20     | 020 Total       | 2021 Projection   | Projected change from 2020 | Projected Change from 2019 | September 2018-August 2019 | September 2019-August 2020            | August 2020-July 2021   | % Change from 2020 | 6 Change from 2019 |
| Total Collection Use                                   | 29,868         | 22,731   | 35,034       | 54.1%                         | 17.3%             | 349,437           | 243,517         | 430,042           | 76.6                       | 6 23.1                     | % 356,801                  | 260,500                               | 332,385                 | 28%                | -7%                |
|                                                        | Aug-19         | Aug-20   | Διισ-21 9    | 6 of Total Change from 2020 0 | hange from 2019   | 2019 Total 20     | 020 Total       | 2021 Projection   | Projected change from 2020 | Projected Change from 2019 | September 2018-August 2019 | September 2019-August 2020            | August 2020-July 2021   | % Change from 2020 | 6 Change from 2019 |
| Interlibrary Loans Provided To Other Libraries         | 3,184          | 1,947    | 3,546        | 60.4% 82.1%                   | 11.4%             | 46,259            | 24,966          | 48,707            | , ,                        |                            |                            |                                       | 35,954                  | 21%                | -24%               |
| Interlibrary Loans Received FROM Other Libraries       | 3,589          | 2,050    | 2,326        | 39.6% 13.5%                   | -35.2%            |                   | 22,884          | 31,776            |                            |                            | ,                          | · · · · · · · · · · · · · · · · · · · | 29,532                  |                    | -27%               |
| Total ILL Transactions                                 | 6,773          | 3,997    | 5,872        | 46.9%                         | -13.3%            | 86,586            | 47,850          | 80,483            |                            |                            |                            |                                       | 65,486                  | 11%                | -25%               |
|                                                        | Aug-19         | Aug-20   | Aug-21       | Change from 2020              |                   | ,                 |                 |                   | Projected change from 2020 | Projected Change from 2019 |                            | ,                                     | ,                       | % Change from 2020 |                    |
| New Patron Registrations                               | 212            | 104      | 103          | -1.0%                         | -51.4%            | 2,451             | 2,848           | 1,134             | -60.2                      | 6 -53.7                    | % 2,506                    | 2,990                                 | 1,463                   | -51%               | -42%               |
| # of Visitors (Security Gate)                          | 19,766         | 8,035    | 8,852        | 10.2%                         | -55.2%            | 229,935           | 78,509          | 88,766            | 13.1                       | 61.4                       | % 234,054                  | 124,378                               | 85,731                  | -31%               | -63%               |
| # Visitors Lobby Counter                               | n/a            | 8,634    | 11,064       | 28.1%                         | #VALUE!           | 79,903            | 84,502          | 683,180           | 708.5                      | 6 755.0                    | % 18,391                   | . 121,290                             | 94,528                  | -22%               | 414%               |
| Local History # of visitors                            | 53             | 24       | 24           | 0.0%                          | -54.7%            | 762               | 298             | 234               | -21.6                      | 69.3                       | % 828                      | 476                                   | 246                     | -48%               | -70%               |
| Adult Programs Active                                  | 934            | 0        | 175          | #DIV/0!                       | -81.3%            | 8,472             | 1,121           | 737               | -34.3                      | 6 -91.3                    | % 9,427                    | 2,673                                 | 754                     | -72%               | -92%               |
| Adult Programs Passive                                 | 0              | 322      | 285          |                               | #DIV/0!           | 0                 | 1,207           | 1,680             |                            |                            | C                          | 1,057                                 | 1,621                   | 53%                | #DIV/0!            |
| Adult Programs Virtual Live                            | 0              | 2        | 0            |                               | #DIV/0!           | 0                 | 22              | 833               |                            | •                          | C                          | 8                                     | 317                     |                    | #DIV/0!            |
| Adult Programs Virtual Recorded                        | 0              | 30       | 0            |                               | #DIV/0!           | 0                 | 193             | 523               |                            |                            | C                          | 100                                   | 506                     | 177%               | #DIV/0!            |
| YA Programs Active                                     | 145            | 0        | 0            | #DIV/0!                       | -100.0%           | 829               | 0               | #DIV/0!           | #DIV/0!                    | #DIV/0!                    | 716                        |                                       | 0                       | 100/0              | -100%              |
| YA Programs Passive                                    | 0              | 110      | 55           |                               | #DIV/0!           | 0                 | 409             | 512               |                            | ,                          | C                          | 255                                   | 483                     |                    | #DIV/0!            |
| YA Virtual Live                                        | 0              | 0        | 0            |                               | #DIV/0!           | 0                 | 0               | #DIV/0!           | #DIV/0!                    | #DIV/0!                    | C                          | 0                                     | 0                       |                    | #DIV/0!            |
| YA Virtual Recorded                                    | 0              | 0        | 0            |                               | #DIV/0!           | 0                 | 57              | #DIV/0!           | #DIV/0!                    | #DIV/0!                    | 0                          | 5,                                    | 0                       |                    | #DIV/0!            |
| Children's Programs Active                             | 1,615<br>0     | 0<br>435 | 115<br>951   | #DIV/0!                       | -92.9%<br>#DIV/0! | 19,110<br>0       | 1,354<br>2,599  | 262<br>3,581      |                            |                            | % 18,728                   |                                       | 262<br>3,541            |                    | -99%<br>#DIV/0!    |
| Children's Programs Passive<br>Children's Virtual Live | 0              | 455      | 951          |                               | #DIV/0!           | 0                 | 2,599           | #DIV/0!           | #DIV/0!                    | *DIV/0!                    | c<br>r                     |                                       | 402                     |                    | #DIV/0!            |
| Children's Virtual Recorded                            | 0              | 252      | 0            |                               | #DIV/0!           | 0                 | 5,141           | #01070!<br>8,507  | ,                          |                            | c<br>c                     | 4,409                                 | 1,149                   |                    | #DIV/0!            |
| Total Programs                                         | 2,694          | 1,151    | 1,581        | 37.4%                         | -41.3%            | -                 | 12,288          | 8,633             |                            | ,                          | % 19,444                   | ,                                     | 9,035                   |                    | -54%               |
| Public Sessions                                        | 2,984          | 1,489    | 1,668        | 12.0%                         | -44.1%            | •                 | 14,620          | 18,081            |                            |                            |                            | ,                                     | 16,930                  |                    | -54%               |
| Wireless Sessions                                      | 1,205          | 471      | 1,117        | 137.2%                        | -7.3%             |                   | 5,691           | 7,491             |                            |                            | ,                          |                                       | 6,953                   |                    | -31%               |
| Website Sessions                                       | 11,730         | 10,430   | 10,858       | 4.1%                          | -7.4%             |                   | 113,083         | 135,625           |                            |                            | ,                          | ,                                     | 128,162                 |                    | 6%                 |
| Unique Visits                                          | 7,486          | 5,071    | 6,459        | 27.4%                         | -13.7%            | 78,796            | 63,468          | 75,007            | 18.2                       | -4.8                       |                            |                                       | 71,500                  | 1%                 | -5%                |
| Page Views                                             | 45,319         | 44,202   | 40,046       | -9.4%                         | -11.6%            | 445,386           | 485,031         | 518,126           | 6.8                        | 6 16.3                     | % 342,391                  | 494,843                               | 507,679                 | 3%                 | 48%                |
| Self Checks                                            | 8,941          | 4,535    | 5,423        | 19.6%                         | -39.3%            | 113,374           | 43,324          | 54,083            | 24.8                       | 6 -52.3                    | % 114,538                  | 61,247                                | 51,125                  | -17%               | -55%               |
| Percentage of Self Checks                              | 0              | 0        | 0            | 7.5%                          | -3.7%             |                   |                 |                   | #DIV/0!                    | #DIV/0!                    |                            |                                       | 1                       | #DIV/0!            | #DIV/0!            |
| Assists Adult                                          | 4,033          | 2,336    | 2,655        | 13.7%                         | -34.2%            | 45,411            | 22,718          | 31,161            | 37.2                       | 6 -31.4                    | % 46,843                   | 27,170                                | 28,142                  | 4%                 | -40%               |
| Assists Children                                       | 1,213          | 1,136    | 1,008        | -11.3%                        | -16.9%            | 15,761            | 9,181           | 14,091            | 53.5                       | -10.6                      | % 16,478                   | 10,073                                | 12,311                  | 22%                | -25%               |
| Assists Local history                                  | 183            | 79       | 133          | 68.4%                         | -27.3%            | 1,891             | 956             | 1,265             | 32.4                       | 6 -33.1                    | % 1,869                    | 1,261                                 | 1,178                   | -7%                | -37%               |
| IT help calls                                          | 93             | 132      | 144          | 9.1%                          | 54.8%             |                   | 1,154           | 1,586             |                            |                            |                            |                                       | 1,434                   |                    | 37%                |
| Searches in Catalog                                    | 61,138         | 84,612   | 17,382       | -79.5%                        | -71.6%            |                   | 848,610         | 204,001           |                            |                            |                            |                                       | 340,367                 |                    | -56%               |
| Number of Items processed                              | 1,937          | 1,965    | 1,848        | -6.0%                         | -4.6%             |                   | 18,575          | 24,136            |                            |                            |                            |                                       | 22,060                  |                    | 42%                |
| Number of Items Withdrawn from Collection              | 1,180          | 552      | 1,971        | 257.1%                        | 67.0%             |                   | 19,237          | 30,588            |                            |                            |                            |                                       | 24,282                  |                    | 92%                |
| Number of mended items                                 | 392            | 237      | 462          | 94.9%                         | 17.9%             |                   | 2,189           | 4,100             |                            |                            |                            |                                       | 3,435                   |                    | 21%                |
| Number of items ordered                                | 746            | 879      | 539          | -38.7%                        | -27.7%            |                   | 8,213           | 10,119            |                            |                            |                            |                                       | 9,369                   |                    | 54%                |
| Number of records added to database                    | 1,545          | 1,728    | 1,386        | -19.8%                        | -10.3%            | 19,329            | 15,824          | 20,416            | 29.0                       | 6 5.6                      | % 12,750                   | 16,231                                | 18,625                  | 15%                | 46%                |