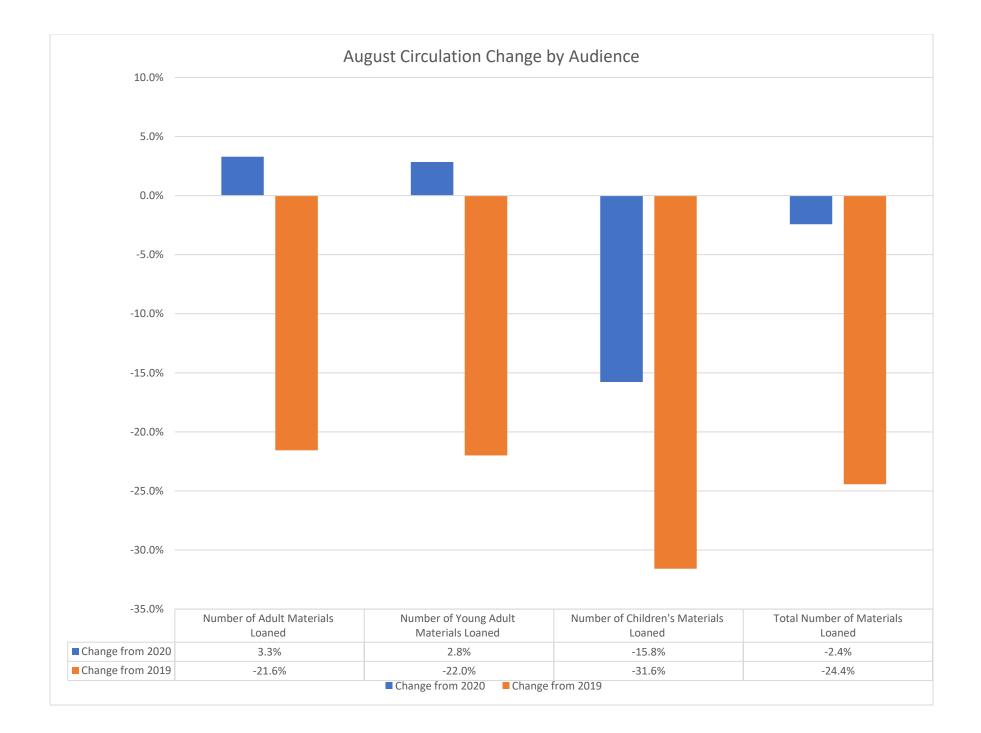

## City Librarian's Report (Discussion)

Mr. Meyer presented actual, and projected changes in circulation materials from 2019, 2020, and 2021. Mr. Meyer also presented graphs to portray these changes and trends. He revisited Robert Edwards last day and how the handoff went smoothly. Dolly Pardon's Imagination Library event was a success. The visit from Senator Turner was enjoyable. The Library accepted the Best Use of Flowers award from Let's Keep Decatur and Macon County Bee-Utiful. The Master Gardner's are responsible for the flowers and were given the free pizza a month for a year trophy, which they intend to donate to Dove, Inc. The Library had 1 FOIA request in July. Our FOIA officer is Mr. Meyer. Library circulation is up 17%. The door count is down 59% from 2019 although, there is only a 32% decline in items checked out. Program attendance, including virtual and passive programs is up 12% from 2020. Currently, it's hard to project numbers because we don't have a good model due to the pandemic.

## **Circulation**

- Please see statistical spreadsheet/charts.
- Carol Ziese to give report.

Sincerely, **Rick Meyer** City Librarian

| Circulation by Audience Physical & Electronic          | Aug-19         | Aug-20   | Aug_21 9     | 6 of Total Change from 2020 0 | bange from 2019   | 2019 Total 20     | 020 Total       | 2021 Projection   | Projected change from 2020 | Projected Change from 2019 | September 2018-August 2019 | September 2019-August 2020            | August 2020-July 2021   | % Change from 2020 | Change from 2019   |
|--------------------------------------------------------|----------------|----------|--------------|-------------------------------|-------------------|-------------------|-----------------|-------------------|----------------------------|----------------------------|----------------------------|---------------------------------------|-------------------------|--------------------|--------------------|
| Number of Adult Materials Loaned                       | 18,359         | 13,942   | 14,401       | 70.8% 3.3%                    | -21.6%            | 210,311           | 145,040         | 156,726           | · · ·                      |                            | ·                          |                                       | 152,122                 | <u> </u>           | -29%               |
| Number of Young Adult Materials Loaned                 | 882            | 669      | 688          | 3.4% 2.8%                     | -22.0%            | ,                 | 5,283           | 7,684             |                            |                            | ,                          | · · · · · · · · · · · · · · · · · · · | 6,927                   | 13%                | -27%               |
| Number of Children's Materials Loaned                  | 7,662          | 6,224    | 5,242        | 25.8% -15.8%                  | -31.6%            | ,                 | 53,984          | 73,485            |                            |                            |                            |                                       | 66,936                  | 9%                 | -30%               |
| Total Number of Materials Loaned                       | 26,903         | 20,835   | 20,331       | -2.4%                         | -24.4%            | ,                 | 204,307         | 237,895           |                            |                            |                            |                                       | 225,985                 |                    | -29%               |
|                                                        | 20,503         | 20,000   | 20,551       | <b>L</b> 7/0                  | 24.470            | 510,574           | 204,507         | 237,033           | 10.4                       | 24.3                       |                            | 230,007                               | 223,303                 | 270                | 23/0               |
| Circulation by Material Type                           | Aug-19         | Aug-20   | Διισ-21 9    | 6 of Total Change from 2020 0 | hange from 2019   | 2019 Total 20     | 020 Total       | 2021 Projection   | Projected change from 2020 | Projected Change from 2019 | September 2018-August 2019 | September 2019-August 2020            | Διισμετ 2020- July 2021 | % Change from 2020 | 6 Change from 2019 |
|                                                        | 17,030         | 12,881   | 12,869       | × ×                           | ů.                |                   |                 |                   | , ,                        | ,                          | 1                          | 0                                     | 0                       | <u> </u>           |                    |
| Books LoanedPhysical<br>Videos/DVDs LoanedPhysical     |                | 2,968    | ,            |                               | -24.4%            | 201,408<br>59,688 | 118,284         | 182,764<br>26,547 |                            |                            | ,                          |                                       | 141,601                 | 5%<br>-29%         | -30%               |
| Audios, Including Music LoanedPhysical                 | 5,123<br>1,240 | 2,968    | 2,655<br>654 | 13.1% -10.5%<br>3.2% -7.0%    | -48.2%<br>-47.3%  |                   | 28,714<br>7,322 | 7,870             |                            |                            | ,                          |                                       | 27,198<br>7,695         | -29%               | -55%<br>-50%       |
| Magazines/Periodials LoanedPhysical                    | 450            | 323      | 224          | 1.1% -30.7%                   | -50.2%            | ,                 | 3,083           | 2,950             |                            |                            | ,                          |                                       | 2,988                   |                    | -45%               |
| Other Items LoanedPhysical                             | 107            | 133      | 156          | 0.8% 17.3%                    | 45.8%             | ,                 | 1,577           | 1,908             |                            |                            | ,                          | ,                                     | 1,804                   | -21%               | 24%                |
| Use of Circulating Electronic Materials                | 2,953          | 3,827    | 3,773        | 18.6% <b>-1.4%</b>            | 27.8%             | /                 | 45,327          | 44,417            |                            |                            | ,                          | · · · · · · · · · · · · · · · · · · · | 44,699                  |                    | 39%                |
| Total                                                  | 26,903         | 20,835   | 20,331       | -2.4%                         | -24.4%            | ,                 | 204,307         | 266,456           |                            |                            | ,                          | ,                                     | 225,985                 | -2%                | -29%               |
|                                                        | 20,000         | 20,000   | 20,0002      |                               |                   | 010,071           | _0.,007         | 200,100           |                            |                            |                            |                                       |                         |                    |                    |
| Succesful Retrieval of Electronic Information          | 2,965          | 1,896    | 14,703       | 42.0% 675.5%                  | 395.9%            | 32,863            | 39,210          | 163,585           | 317.2                      | % 397.8                    | % 37,682                   | 29,893                                | 106,400                 | 256%               | 182%               |
| Electronic Content Use                                 | 5,918          | 5,723    | 18,476       | 52.7% <b>222.8%</b>           | 212.2%            | 66,230            | 84,537          | 208,002           |                            |                            |                            | ,                                     | 151,099                 |                    | 116%               |
| Total Collection Use                                   | Aug-19         | Aug-20   | Aug-21       | Change from 2020              | hange from 2019   | 2019 Total 20     | 020 Total       | 2021 Projection   | Projected change from 2020 | Projected Change from 2019 | September 2018-August 2019 | September 2019-August 2020            | August 2020-July 2021   | % Change from 2020 | 6 Change from 2019 |
| Total Collection Use                                   | 29,868         | 22,731   | 35,034       | 54.1%                         | 17.3%             | 349,437           | 243,517         | 430,042           | 76.6                       | 6 23.1                     | % 356,801                  | 260,500                               | 332,385                 | 28%                | -7%                |
|                                                        | Aug-19         | Aug-20   | Διισ-21 9    | 6 of Total Change from 2020 0 | hange from 2019   | 2019 Total 20     | 020 Total       | 2021 Projection   | Projected change from 2020 | Projected Change from 2019 | September 2018-August 2019 | September 2019-August 2020            | August 2020-July 2021   | % Change from 2020 | 6 Change from 2019 |
| Interlibrary Loans Provided To Other Libraries         | 3,184          | 1,947    | 3,546        | 60.4% 82.1%                   | 11.4%             | 46,259            | 24,966          | 48,707            | , ,                        |                            |                            |                                       | 35,954                  | 21%                | -24%               |
| Interlibrary Loans Received FROM Other Libraries       | 3,589          | 2,050    | 2,326        | 39.6% 13.5%                   | -35.2%            |                   | 22,884          | 31,776            |                            |                            | ,                          | · · · · · · · · · · · · · · · · · · · | 29,532                  |                    | -27%               |
| Total ILL Transactions                                 | 6,773          | 3,997    | 5,872        | 46.9%                         | -13.3%            | 86,586            | 47,850          | 80,483            |                            |                            |                            |                                       | 65,486                  | 11%                | -25%               |
|                                                        | Aug-19         | Aug-20   | Aug-21       | Change from 2020              |                   | ,                 |                 |                   | Projected change from 2020 | Projected Change from 2019 |                            | ,                                     | ,                       | % Change from 2020 |                    |
| New Patron Registrations                               | 212            | 104      | 103          | -1.0%                         | -51.4%            | 2,451             | 2,848           | 1,134             | -60.2                      | 6 -53.7                    | % 2,506                    | 2,990                                 | 1,463                   | -51%               | -42%               |
| # of Visitors (Security Gate)                          | 19,766         | 8,035    | 8,852        | 10.2%                         | -55.2%            | 229,935           | 78,509          | 88,766            | 13.1                       | 61.4                       | % 234,054                  | 124,378                               | 85,731                  | -31%               | -63%               |
| # Visitors Lobby Counter                               | n/a            | 8,634    | 11,064       | 28.1%                         | #VALUE!           | 79,903            | 84,502          | 683,180           | 708.5                      | 6 755.0                    | % 18,391                   | . 121,290                             | 94,528                  | -22%               | 414%               |
| Local History # of visitors                            | 53             | 24       | 24           | 0.0%                          | -54.7%            | 762               | 298             | 234               | -21.6                      | 69.3                       | % 828                      | 476                                   | 246                     | -48%               | -70%               |
| Adult Programs Active                                  | 934            | 0        | 175          | #DIV/0!                       | -81.3%            | 8,472             | 1,121           | 737               | -34.3                      | 6 -91.3                    | % 9,427                    | 2,673                                 | 754                     | -72%               | -92%               |
| Adult Programs Passive                                 | 0              | 322      | 285          |                               | #DIV/0!           | 0                 | 1,207           | 1,680             |                            |                            | C                          | 1,057                                 | 1,621                   | 53%                | #DIV/0!            |
| Adult Programs Virtual Live                            | 0              | 2        | 0            |                               | #DIV/0!           | 0                 | 22              | 833               |                            | •                          | C                          | 8                                     | 317                     |                    | #DIV/0!            |
| Adult Programs Virtual Recorded                        | 0              | 30       | 0            |                               | #DIV/0!           | 0                 | 193             | 523               |                            |                            | C                          | 100                                   | 506                     | 177%               | #DIV/0!            |
| YA Programs Active                                     | 145            | 0        | 0            | #DIV/0!                       | -100.0%           | 829               | 0               | #DIV/0!           | #DIV/0!                    | #DIV/0!                    | 716                        |                                       | 0                       | 100/0              | -100%              |
| YA Programs Passive                                    | 0              | 110      | 55           |                               | #DIV/0!           | 0                 | 409             | 512               |                            | ,                          | C                          | 255                                   | 483                     |                    | #DIV/0!            |
| YA Virtual Live                                        | 0              | 0        | 0            |                               | #DIV/0!           | 0                 | 0               | #DIV/0!           | #DIV/0!                    | #DIV/0!                    | C                          | 0                                     | 0                       |                    | #DIV/0!            |
| YA Virtual Recorded                                    | 0              | 0        | 0            |                               | #DIV/0!           | 0                 | 57              | #DIV/0!           | #DIV/0!                    | #DIV/0!                    | 0                          | 5,                                    | 0                       |                    | #DIV/0!            |
| Children's Programs Active                             | 1,615<br>0     | 0<br>435 | 115<br>951   | #DIV/0!                       | -92.9%<br>#DIV/0! | 19,110<br>0       | 1,354<br>2,599  | 262<br>3,581      |                            |                            | % 18,728                   |                                       | 262<br>3,541            |                    | -99%<br>#DIV/0!    |
| Children's Programs Passive<br>Children's Virtual Live | 0              | 455      | 951          |                               | #DIV/0!           | 0                 | 2,599           | #DIV/0!           | #DIV/0!                    | *DIV/0!                    | c<br>r                     |                                       | 402                     |                    | #DIV/0!            |
| Children's Virtual Recorded                            | 0              | 252      | 0            |                               | #DIV/0!           | 0                 | 5,141           | #01070!<br>8,507  | ,                          |                            | c<br>c                     | 4,409                                 | 1,149                   |                    | #DIV/0!            |
| Total Programs                                         | 2,694          | 1,151    | 1,581        | 37.4%                         | -41.3%            | -                 | 12,288          | 8,633             |                            | ,                          | % 19,444                   | ,                                     | 9,035                   |                    | -54%               |
| Public Sessions                                        | 2,984          | 1,489    | 1,668        | 12.0%                         | -44.1%            | •                 | 14,620          | 18,081            |                            |                            |                            | ,                                     | 16,930                  |                    | -54%               |
| Wireless Sessions                                      | 1,205          | 471      | 1,117        | 137.2%                        | -7.3%             |                   | 5,691           | 7,491             |                            |                            | ,                          |                                       | 6,953                   |                    | -31%               |
| Website Sessions                                       | 11,730         | 10,430   | 10,858       | 4.1%                          | -7.4%             |                   | 113,083         | 135,625           |                            |                            | ,                          | ,                                     | 128,162                 |                    | 6%                 |
| Unique Visits                                          | 7,486          | 5,071    | 6,459        | 27.4%                         | -13.7%            | 78,796            | 63,468          | 75,007            | 18.2                       | -4.8                       |                            |                                       | 71,500                  | 1%                 | -5%                |
| Page Views                                             | 45,319         | 44,202   | 40,046       | -9.4%                         | -11.6%            | 445,386           | 485,031         | 518,126           | 6.8                        | 6 16.3                     | % 342,391                  | 494,843                               | 507,679                 | 3%                 | 48%                |
| Self Checks                                            | 8,941          | 4,535    | 5,423        | 19.6%                         | -39.3%            | 113,374           | 43,324          | 54,083            | 24.8                       | 6 -52.3                    | % 114,538                  | 61,247                                | 51,125                  | -17%               | -55%               |
| Percentage of Self Checks                              | 0              | 0        | 0            | 7.5%                          | -3.7%             |                   |                 |                   | #DIV/0!                    | #DIV/0!                    |                            |                                       | 1                       | #DIV/0!            | #DIV/0!            |
| Assists Adult                                          | 4,033          | 2,336    | 2,655        | 13.7%                         | -34.2%            | 45,411            | 22,718          | 31,161            | 37.2                       | 6 -31.4                    | % 46,843                   | 27,170                                | 28,142                  | 4%                 | -40%               |
| Assists Children                                       | 1,213          | 1,136    | 1,008        | -11.3%                        | -16.9%            | 15,761            | 9,181           | 14,091            | 53.5                       | -10.6                      | % 16,478                   | 10,073                                | 12,311                  | 22%                | -25%               |
| Assists Local history                                  | 183            | 79       | 133          | 68.4%                         | -27.3%            | 1,891             | 956             | 1,265             | 32.4                       | 6 -33.1                    | % 1,869                    | 1,261                                 | 1,178                   | -7%                | -37%               |
| IT help calls                                          | 93             | 132      | 144          | 9.1%                          | 54.8%             |                   | 1,154           | 1,586             |                            |                            |                            |                                       | 1,434                   |                    | 37%                |
| Searches in Catalog                                    | 61,138         | 84,612   | 17,382       | -79.5%                        | -71.6%            |                   | 848,610         | 204,001           |                            |                            |                            |                                       | 340,367                 |                    | -56%               |
| Number of Items processed                              | 1,937          | 1,965    | 1,848        | -6.0%                         | -4.6%             |                   | 18,575          | 24,136            |                            |                            |                            |                                       | 22,060                  |                    | 42%                |
| Number of Items Withdrawn from Collection              | 1,180          | 552      | 1,971        | 257.1%                        | 67.0%             |                   | 19,237          | 30,588            |                            |                            |                            |                                       | 24,282                  |                    | 92%                |
| Number of mended items                                 | 392            | 237      | 462          | 94.9%                         | 17.9%             |                   | 2,189           | 4,100             |                            |                            |                            |                                       | 3,435                   |                    | 21%                |
| Number of items ordered                                | 746            | 879      | 539          | -38.7%                        | -27.7%            |                   | 8,213           | 10,119            |                            |                            |                            |                                       | 9,369                   |                    | 54%                |
| Number of records added to database                    | 1,545          | 1,728    | 1,386        | -19.8%                        | -10.3%            | 19,329            | 15,824          | 20,416            | 29.0                       | 6 5.6                      | % 12,750                   | 16,231                                | 18,625                  | 15%                | 46%                |