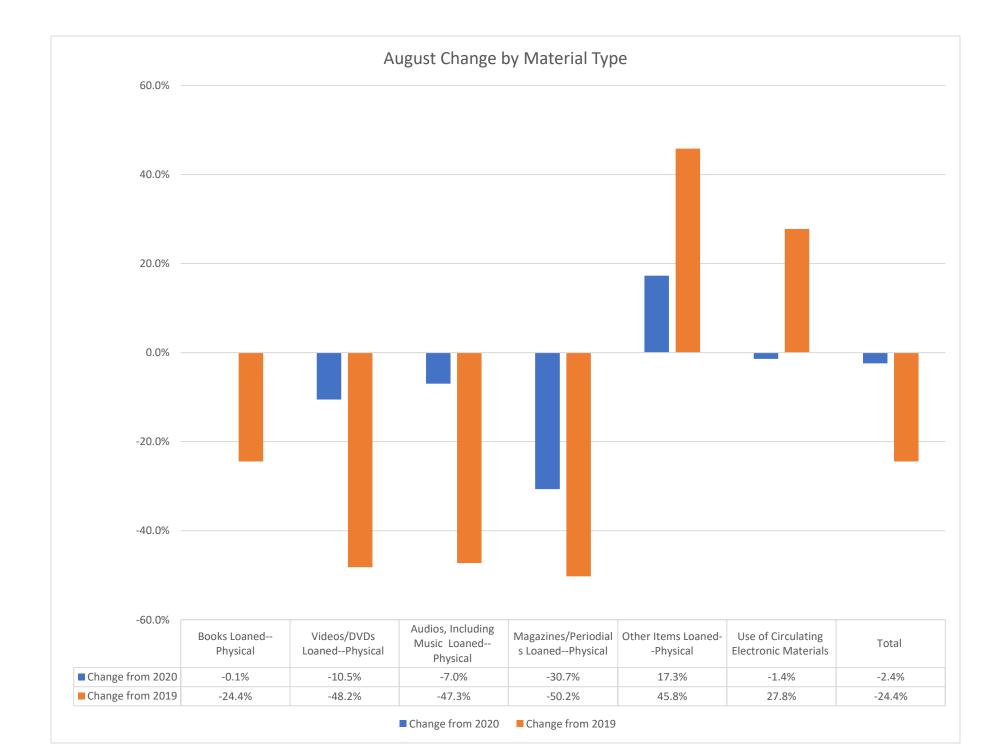

## City Librarian's Report (Discussion)

Mr. Meyer presented actual, and projected changes in circulation materials from 2019, 2020, and 2021. Mr. Meyer also presented graphs to portray these changes and trends. He revisited Robert Edwards last day and how the handoff went smoothly. Dolly Pardon's Imagination Library event was a success. The visit from Senator Turner was enjoyable. The Library accepted the Best Use of Flowers award from Let's Keep Decatur and Macon County Bee-Utiful. The Master Gardner's are responsible for the flowers and were given the free pizza a month for a year trophy, which they intend to donate to Dove, Inc. The Library had 1 FOIA request in July. Our FOIA officer is Mr. Meyer. Library circulation is up 17%. The door count is down 59% from 2019 although, there is only a 32% decline in items checked out. Program attendance, including virtual and passive programs is up 12% from 2020. Currently, it's hard to project numbers because we don't have a good model due to the pandemic.

## **Circulation**

- Please see statistical spreadsheet/charts.
- Carol Ziese to give report.

Sincerely, **Rick Meyer** City Librarian

| Circulation by Audience Physical & Electronic          | Aug-19         | Aug-20   | Aug_21 9     | 6 of Total Change from 2020 0 | bange from 2019   | 2019 Total 20     | 020 Total       | 2021 Projection   | Projected change from 2020 | Projected Change from 2019 | September 2018-August 2019 | September 2019-August 2020            | August 2020-July 2021   | % Change from 2020 | Change from 2019   |
|--------------------------------------------------------|----------------|----------|--------------|-------------------------------|-------------------|-------------------|-----------------|-------------------|----------------------------|----------------------------|----------------------------|---------------------------------------|-------------------------|--------------------|--------------------|
| Number of Adult Materials Loaned                       | 18,359         | 13,942   | 14,401       | 70.8% 3.3%                    | -21.6%            | 210,311           | 145,040         | 156,726           | · · ·                      |                            | ·                          |                                       | 152,122                 | <u> </u>           | -29%               |
| Number of Young Adult Materials Loaned                 | 882            | 669      | 688          | 3.4% 2.8%                     | -22.0%            | ,                 | 5,283           | 7,684             |                            |                            | ,                          | · · · · · · · · · · · · · · · · · · · | 6,927                   | 13%                | -27%               |
| Number of Children's Materials Loaned                  | 7,662          | 6,224    | 5,242        | 25.8% -15.8%                  | -31.6%            | ,                 | 53,984          | 73,485            |                            |                            |                            |                                       | 66,936                  | 9%                 | -30%               |
| Total Number of Materials Loaned                       | 26,903         | 20,835   | 20,331       | -2.4%                         | -24.4%            | ,                 | 204,307         | 237,895           |                            |                            |                            |                                       | 225,985                 |                    | -29%               |
|                                                        | 20,503         | 20,000   | 20,551       | <b>L</b> 7/0                  | 24.470            | 510,574           | 204,507         | 237,033           | 10.4                       | 24.3                       |                            | 230,007                               | 223,303                 | 270                | 23/0               |
| Circulation by Material Type                           | Aug-19         | Aug-20   | Διισ-21 9    | 6 of Total Change from 2020 0 | hange from 2019   | 2019 Total 20     | 020 Total       | 2021 Projection   | Projected change from 2020 | Projected Change from 2019 | September 2018-August 2019 | September 2019-August 2020            | Διισμετ 2020- July 2021 | % Change from 2020 | 6 Change from 2019 |
|                                                        | 17,030         | 12,881   | 12,869       | × ×                           | ů.                |                   |                 |                   | , ,                        | ,                          | 1                          | 0                                     | 0                       | <u> </u>           |                    |
| Books LoanedPhysical<br>Videos/DVDs LoanedPhysical     |                | 2,968    | ,            |                               | -24.4%            | 201,408<br>59,688 | 118,284         | 182,764<br>26,547 |                            |                            | ,                          |                                       | 141,601                 | 5%<br>-29%         | -30%               |
| Audios, Including Music LoanedPhysical                 | 5,123<br>1,240 | 2,968    | 2,655<br>654 | 13.1% -10.5%<br>3.2% -7.0%    | -48.2%<br>-47.3%  |                   | 28,714<br>7,322 | 7,870             |                            |                            | ,                          |                                       | 27,198<br>7,695         | -29%               | -55%<br>-50%       |
| Magazines/Periodials LoanedPhysical                    | 450            | 323      | 224          | 1.1% -30.7%                   | -50.2%            | ,                 | 3,083           | 2,950             |                            |                            | ,                          |                                       | 2,988                   |                    | -45%               |
| Other Items LoanedPhysical                             | 107            | 133      | 156          | 0.8% 17.3%                    | 45.8%             | ,                 | 1,577           | 1,908             |                            |                            | ,                          | ,                                     | 1,804                   | -21%               | 24%                |
| Use of Circulating Electronic Materials                | 2,953          | 3,827    | 3,773        | 18.6% <b>-1.4%</b>            | 27.8%             | /                 | 45,327          | 44,417            |                            |                            | ,                          | · · · · · · · · · · · · · · · · · · · | 44,699                  |                    | 39%                |
| Total                                                  | 26,903         | 20,835   | 20,331       | -2.4%                         | -24.4%            | ,                 | 204,307         | 266,456           |                            |                            | ,                          | ,                                     | 225,985                 | -2%                | -29%               |
|                                                        | 20,000         | 20,000   | 20,0002      |                               |                   | 010,071           | _0.,007         | 200,100           |                            |                            |                            |                                       |                         |                    |                    |
| Succesful Retrieval of Electronic Information          | 2,965          | 1,896    | 14,703       | 42.0% 675.5%                  | 395.9%            | 32,863            | 39,210          | 163,585           | 317.2                      | % 397.8                    | % 37,682                   | 29,893                                | 106,400                 | 256%               | 182%               |
| Electronic Content Use                                 | 5,918          | 5,723    | 18,476       | 52.7% <b>222.8%</b>           | 212.2%            | 66,230            | 84,537          | 208,002           |                            |                            |                            | ,                                     | 151,099                 |                    | 116%               |
| Total Collection Use                                   | Aug-19         | Aug-20   | Aug-21       | Change from 2020              | hange from 2019   | 2019 Total 20     | 020 Total       | 2021 Projection   | Projected change from 2020 | Projected Change from 2019 | September 2018-August 2019 | September 2019-August 2020            | August 2020-July 2021   | % Change from 2020 | 6 Change from 2019 |
| Total Collection Use                                   | 29,868         | 22,731   | 35,034       | 54.1%                         | 17.3%             | 349,437           | 243,517         | 430,042           | 76.6                       | 6 23.1                     | % 356,801                  | 260,500                               | 332,385                 | 28%                | -7%                |
|                                                        | Aug-19         | Aug-20   | Διισ-21 9    | 6 of Total Change from 2020 0 | hange from 2019   | 2019 Total 20     | 020 Total       | 2021 Projection   | Projected change from 2020 | Projected Change from 2019 | September 2018-August 2019 | September 2019-August 2020            | August 2020-July 2021   | % Change from 2020 | 6 Change from 2019 |
| Interlibrary Loans Provided To Other Libraries         | 3,184          | 1,947    | 3,546        | 60.4% 82.1%                   | 11.4%             | 46,259            | 24,966          | 48,707            | , ,                        |                            |                            |                                       | 35,954                  | 21%                | -24%               |
| Interlibrary Loans Received FROM Other Libraries       | 3,589          | 2,050    | 2,326        | 39.6% 13.5%                   | -35.2%            |                   | 22,884          | 31,776            |                            |                            | ,                          | · · · · · · · · · · · · · · · · · · · | 29,532                  |                    | -27%               |
| Total ILL Transactions                                 | 6,773          | 3,997    | 5,872        | 46.9%                         | -13.3%            | 86,586            | 47,850          | 80,483            |                            |                            |                            |                                       | 65,486                  | 11%                | -25%               |
|                                                        | Aug-19         | Aug-20   | Aug-21       | Change from 2020              |                   | ,                 |                 |                   | Projected change from 2020 | Projected Change from 2019 |                            | ,                                     | ,                       | % Change from 2020 |                    |
| New Patron Registrations                               | 212            | 104      | 103          | -1.0%                         | -51.4%            | 2,451             | 2,848           | 1,134             | -60.2                      | 6 -53.7                    | % 2,506                    | 2,990                                 | 1,463                   | -51%               | -42%               |
| # of Visitors (Security Gate)                          | 19,766         | 8,035    | 8,852        | 10.2%                         | -55.2%            | 229,935           | 78,509          | 88,766            | 13.1                       | 61.4                       | % 234,054                  | 124,378                               | 85,731                  | -31%               | -63%               |
| # Visitors Lobby Counter                               | n/a            | 8,634    | 11,064       | 28.1%                         | #VALUE!           | 79,903            | 84,502          | 683,180           | 708.5                      | 6 755.0                    | % 18,391                   | . 121,290                             | 94,528                  | -22%               | 414%               |
| Local History # of visitors                            | 53             | 24       | 24           | 0.0%                          | -54.7%            | 762               | 298             | 234               | -21.6                      | 69.3                       | % 828                      | 476                                   | 246                     | -48%               | -70%               |
| Adult Programs Active                                  | 934            | 0        | 175          | #DIV/0!                       | -81.3%            | 8,472             | 1,121           | 737               | -34.3                      | 6 -91.3                    | % 9,427                    | 2,673                                 | 754                     | -72%               | -92%               |
| Adult Programs Passive                                 | 0              | 322      | 285          |                               | #DIV/0!           | 0                 | 1,207           | 1,680             |                            |                            | C                          | 1,057                                 | 1,621                   | 53%                | #DIV/0!            |
| Adult Programs Virtual Live                            | 0              | 2        | 0            |                               | #DIV/0!           | 0                 | 22              | 833               |                            | •                          | C                          | 8                                     | 317                     |                    | #DIV/0!            |
| Adult Programs Virtual Recorded                        | 0              | 30       | 0            |                               | #DIV/0!           | 0                 | 193             | 523               |                            |                            | C                          | 100                                   | 506                     | 177%               | #DIV/0!            |
| YA Programs Active                                     | 145            | 0        | 0            | #DIV/0!                       | -100.0%           | 829               | 0               | #DIV/0!           | #DIV/0!                    | #DIV/0!                    | 716                        |                                       | 0                       | 100/0              | -100%              |
| YA Programs Passive                                    | 0              | 110      | 55           |                               | #DIV/0!           | 0                 | 409             | 512               |                            | ,                          | C                          | 255                                   | 483                     |                    | #DIV/0!            |
| YA Virtual Live                                        | 0              | 0        | 0            |                               | #DIV/0!           | 0                 | 0               | #DIV/0!           | #DIV/0!                    | #DIV/0!                    | C                          | 0                                     | 0                       |                    | #DIV/0!            |
| YA Virtual Recorded                                    | 0              | 0        | 0            |                               | #DIV/0!           | 0                 | 57              | #DIV/0!           | #DIV/0!                    | #DIV/0!                    | 0                          | 5,                                    | 0                       |                    | #DIV/0!            |
| Children's Programs Active                             | 1,615<br>0     | 0<br>435 | 115<br>951   | #DIV/0!                       | -92.9%<br>#DIV/0! | 19,110<br>0       | 1,354<br>2,599  | 262<br>3,581      |                            |                            | % 18,728                   |                                       | 262<br>3,541            |                    | -99%<br>#DIV/0!    |
| Children's Programs Passive<br>Children's Virtual Live | 0              | 455      | 951          |                               | #DIV/0!           | 0                 | 2,599           | #DIV/0!           | #DIV/0!                    | *DIV/0!                    | c<br>r                     |                                       | 402                     |                    | #DIV/0!            |
| Children's Virtual Recorded                            | 0              | 252      | 0            |                               | #DIV/0!           | 0                 | 5,141           | #01070!<br>8,507  | ,                          |                            | c<br>c                     | 4,409                                 | 1,149                   |                    | #DIV/0!            |
| Total Programs                                         | 2,694          | 1,151    | 1,581        | 37.4%                         | -41.3%            | -                 | 12,288          | 8,633             |                            | ,                          | % 19,444                   | ,                                     | 9,035                   |                    | -54%               |
| Public Sessions                                        | 2,984          | 1,489    | 1,668        | 12.0%                         | -44.1%            | •                 | 14,620          | 18,081            |                            |                            |                            | ,                                     | 16,930                  |                    | -54%               |
| Wireless Sessions                                      | 1,205          | 471      | 1,117        | 137.2%                        | -7.3%             |                   | 5,691           | 7,491             |                            |                            | ,                          |                                       | 6,953                   |                    | -31%               |
| Website Sessions                                       | 11,730         | 10,430   | 10,858       | 4.1%                          | -7.4%             |                   | 113,083         | 135,625           |                            |                            | ,                          | ,                                     | 128,162                 |                    | 6%                 |
| Unique Visits                                          | 7,486          | 5,071    | 6,459        | 27.4%                         | -13.7%            | 78,796            | 63,468          | 75,007            | 18.2                       | -4.8                       |                            |                                       | 71,500                  | 1%                 | -5%                |
| Page Views                                             | 45,319         | 44,202   | 40,046       | -9.4%                         | -11.6%            | 445,386           | 485,031         | 518,126           | 6.8                        | 6 16.3                     | % 342,391                  | 494,843                               | 507,679                 | 3%                 | 48%                |
| Self Checks                                            | 8,941          | 4,535    | 5,423        | 19.6%                         | -39.3%            | 113,374           | 43,324          | 54,083            | 24.8                       | 6 -52.3                    | % 114,538                  | 61,247                                | 51,125                  | -17%               | -55%               |
| Percentage of Self Checks                              | 0              | 0        | 0            | 7.5%                          | -3.7%             |                   |                 |                   | #DIV/0!                    | #DIV/0!                    |                            |                                       | 1                       | #DIV/0!            | #DIV/0!            |
| Assists Adult                                          | 4,033          | 2,336    | 2,655        | 13.7%                         | -34.2%            | 45,411            | 22,718          | 31,161            | 37.2                       | 6 -31.4                    | % 46,843                   | 27,170                                | 28,142                  | 4%                 | -40%               |
| Assists Children                                       | 1,213          | 1,136    | 1,008        | -11.3%                        | -16.9%            | 15,761            | 9,181           | 14,091            | 53.5                       | -10.6                      | % 16,478                   | 10,073                                | 12,311                  | 22%                | -25%               |
| Assists Local history                                  | 183            | 79       | 133          | 68.4%                         | -27.3%            | 1,891             | 956             | 1,265             | 32.4                       | 6 -33.1                    | % 1,869                    | 1,261                                 | 1,178                   | -7%                | -37%               |
| IT help calls                                          | 93             | 132      | 144          | 9.1%                          | 54.8%             |                   | 1,154           | 1,586             |                            |                            |                            |                                       | 1,434                   |                    | 37%                |
| Searches in Catalog                                    | 61,138         | 84,612   | 17,382       | -79.5%                        | -71.6%            |                   | 848,610         | 204,001           |                            |                            |                            |                                       | 340,367                 |                    | -56%               |
| Number of Items processed                              | 1,937          | 1,965    | 1,848        | -6.0%                         | -4.6%             |                   | 18,575          | 24,136            |                            |                            |                            |                                       | 22,060                  |                    | 42%                |
| Number of Items Withdrawn from Collection              | 1,180          | 552      | 1,971        | 257.1%                        | 67.0%             |                   | 19,237          | 30,588            |                            |                            |                            |                                       | 24,282                  |                    | 92%                |
| Number of mended items                                 | 392            | 237      | 462          | 94.9%                         | 17.9%             |                   | 2,189           | 4,100             |                            |                            |                            |                                       | 3,435                   |                    | 21%                |
| Number of items ordered                                | 746            | 879      | 539          | -38.7%                        | -27.7%            |                   | 8,213           | 10,119            |                            |                            |                            |                                       | 9,369                   |                    | 54%                |
| Number of records added to database                    | 1,545          | 1,728    | 1,386        | -19.8%                        | -10.3%            | 19,329            | 15,824          | 20,416            | 29.0                       | 6 5.6                      | % 12,750                   | 16,231                                | 18,625                  | 15%                | 46%                |