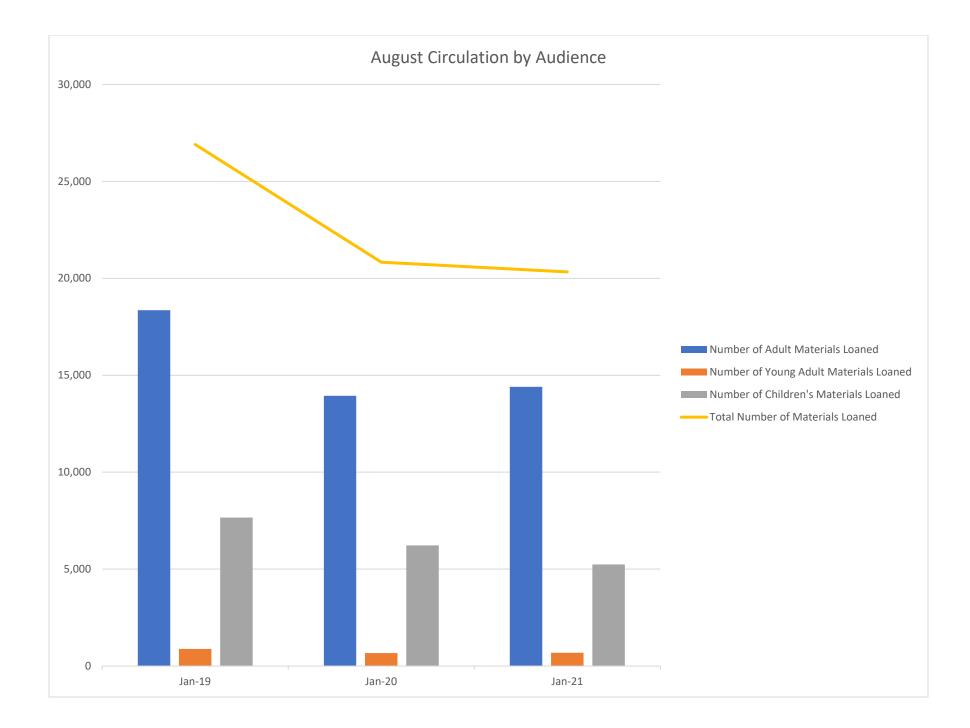

## City Librarian's Report (Discussion)

Mr. Meyer presented actual, and projected changes in circulation materials from 2019, 2020, and 2021. Mr. Meyer also presented graphs to portray these changes and trends. He revisited Robert Edwards last day and how the handoff went smoothly. Dolly Pardon's Imagination Library event was a success. The visit from Senator Turner was enjoyable. The Library accepted the Best Use of Flowers award from Let's Keep Decatur and Macon County Bee-Utiful. The Master Gardner's are responsible for the flowers and were given the free pizza a month for a year trophy, which they intend to donate to Dove, Inc. The Library had 1 FOIA request in July. Our FOIA officer is Mr. Meyer. Library circulation is up 17%. The door count is down 59% from 2019 although, there is only a 32% decline in items checked out. Program attendance, including virtual and passive programs is up 12% from 2020. Currently, it's hard to project numbers because we don't have a good model due to the pandemic.

## **Circulation**

- Please see statistical spreadsheet/charts.
- Carol Ziese to give report.

Sincerely, **Rick Meyer** City Librarian

| Circulation by Audience Physical & Electronic          | Aug-19         | Aug-20   | Aug_21 9     | 6 of Total Change from 2020 0 | bange from 2019   | 2019 Total 20     | 020 Total       | 2021 Projection   | Projected change from 2020 | Projected Change from 2019 | September 2018-August 2019 | September 2019-August 2020            | August 2020-July 2021   | % Change from 2020 | Change from 2019   |
|--------------------------------------------------------|----------------|----------|--------------|-------------------------------|-------------------|-------------------|-----------------|-------------------|----------------------------|----------------------------|----------------------------|---------------------------------------|-------------------------|--------------------|--------------------|
| Number of Adult Materials Loaned                       | 18,359         | 13,942   | 14,401       | 70.8% 3.3%                    | -21.6%            | 210,311           | 145,040         | 156,726           | · · ·                      |                            | ·                          |                                       | 152,122                 | <u> </u>           | -29%               |
| Number of Young Adult Materials Loaned                 | 882            | 669      | 688          | 3.4% 2.8%                     | -22.0%            | ,                 | 5,283           | 7,684             |                            |                            | ,                          | · · · · · · · · · · · · · · · · · · · | 6,927                   | 13%                | -27%               |
| Number of Children's Materials Loaned                  | 7,662          | 6,224    | 5,242        | 25.8% -15.8%                  | -31.6%            | ,                 | 53,984          | 73,485            |                            |                            |                            |                                       | 66,936                  | 9%                 | -30%               |
| Total Number of Materials Loaned                       | 26,903         | 20,835   | 20,331       | -2.4%                         | -24.4%            | ,                 | 204,307         | 237,895           |                            |                            |                            |                                       | 225,985                 |                    | -29%               |
|                                                        | 20,503         | 20,000   | 20,551       | <b>L</b> 7/0                  | 24.470            | 510,574           | 204,507         | 237,033           | 10.4                       | 24.3                       |                            | 230,007                               | 223,303                 | 270                | 23/0               |
| Circulation by Material Type                           | Aug-19         | Aug-20   | Διισ-21 9    | 6 of Total Change from 2020 0 | hange from 2019   | 2019 Total 20     | 020 Total       | 2021 Projection   | Projected change from 2020 | Projected Change from 2019 | September 2018-August 2019 | September 2019-August 2020            | Διισμετ 2020- July 2021 | % Change from 2020 | 6 Change from 2019 |
|                                                        | 17,030         | 12,881   | 12,869       | × ×                           | ů.                |                   |                 |                   | , ,                        | ,                          | 1                          | 0                                     | 0                       | <u> </u>           |                    |
| Books LoanedPhysical<br>Videos/DVDs LoanedPhysical     |                | 2,968    | ,            |                               | -24.4%            | 201,408<br>59,688 | 118,284         | 182,764<br>26,547 |                            |                            | ,                          |                                       | 141,601                 | 5%<br>-29%         | -30%               |
| Audios, Including Music LoanedPhysical                 | 5,123<br>1,240 | 2,968    | 2,655<br>654 | 13.1% -10.5%<br>3.2% -7.0%    | -48.2%<br>-47.3%  |                   | 28,714<br>7,322 | 7,870             |                            |                            | ,                          |                                       | 27,198<br>7,695         | -29%               | -55%<br>-50%       |
| Magazines/Periodials LoanedPhysical                    | 450            | 323      | 224          | 1.1% -30.7%                   | -50.2%            | ,                 | 3,083           | 2,950             |                            |                            | ,                          |                                       | 2,988                   |                    | -45%               |
| Other Items LoanedPhysical                             | 107            | 133      | 156          | 0.8% 17.3%                    | 45.8%             | ,                 | 1,577           | 1,908             |                            |                            | ,                          | ,                                     | 1,804                   | -21%               | 24%                |
| Use of Circulating Electronic Materials                | 2,953          | 3,827    | 3,773        | 18.6% <b>-1.4%</b>            | 27.8%             | /                 | 45,327          | 44,417            |                            |                            | ,                          | · · · · · · · · · · · · · · · · · · · | 44,699                  |                    | 39%                |
| Total                                                  | 26,903         | 20,835   | 20,331       | -2.4%                         | -24.4%            | ,                 | 204,307         | 266,456           |                            |                            | ,                          | ,                                     | 225,985                 | -2%                | -29%               |
|                                                        | 20,000         | 20,000   | 20,0002      |                               |                   | 010,071           | _0.,007         | 200,100           |                            |                            |                            |                                       |                         |                    |                    |
| Succesful Retrieval of Electronic Information          | 2,965          | 1,896    | 14,703       | 42.0% 675.5%                  | 395.9%            | 32,863            | 39,210          | 163,585           | 317.2                      | % 397.8                    | % 37,682                   | 29,893                                | 106,400                 | 256%               | 182%               |
| Electronic Content Use                                 | 5,918          | 5,723    | 18,476       | 52.7% <b>222.8%</b>           | 212.2%            | 66,230            | 84,537          | 208,002           |                            |                            |                            | ,                                     | 151,099                 |                    | 116%               |
| Total Collection Use                                   | Aug-19         | Aug-20   | Aug-21       | Change from 2020              | hange from 2019   | 2019 Total 20     | 020 Total       | 2021 Projection   | Projected change from 2020 | Projected Change from 2019 | September 2018-August 2019 | September 2019-August 2020            | August 2020-July 2021   | % Change from 2020 | 6 Change from 2019 |
| Total Collection Use                                   | 29,868         | 22,731   | 35,034       | 54.1%                         | 17.3%             | 349,437           | 243,517         | 430,042           | 76.6                       | 6 23.1                     | % 356,801                  | 260,500                               | 332,385                 | 28%                | -7%                |
|                                                        | Aug-19         | Aug-20   | Διισ-21 9    | 6 of Total Change from 2020 0 | hange from 2019   | 2019 Total 20     | 020 Total       | 2021 Projection   | Projected change from 2020 | Projected Change from 2019 | September 2018-August 2019 | September 2019-August 2020            | August 2020-July 2021   | % Change from 2020 | 6 Change from 2019 |
| Interlibrary Loans Provided To Other Libraries         | 3,184          | 1,947    | 3,546        | 60.4% 82.1%                   | 11.4%             | 46,259            | 24,966          | 48,707            | , ,                        |                            |                            |                                       | 35,954                  | 21%                | -24%               |
| Interlibrary Loans Received FROM Other Libraries       | 3,589          | 2,050    | 2,326        | 39.6% 13.5%                   | -35.2%            |                   | 22,884          | 31,776            |                            |                            | ,                          | · · · · · · · · · · · · · · · · · · · | 29,532                  |                    | -27%               |
| Total ILL Transactions                                 | 6,773          | 3,997    | 5,872        | 46.9%                         | -13.3%            | 86,586            | 47,850          | 80,483            |                            |                            |                            |                                       | 65,486                  | 11%                | -25%               |
|                                                        | Aug-19         | Aug-20   | Aug-21       | Change from 2020              |                   | ,                 |                 |                   | Projected change from 2020 | Projected Change from 2019 |                            | ,                                     | ,                       | % Change from 2020 |                    |
| New Patron Registrations                               | 212            | 104      | 103          | -1.0%                         | -51.4%            | 2,451             | 2,848           | 1,134             | -60.2                      | 6 -53.7                    | % 2,506                    | 2,990                                 | 1,463                   | -51%               | -42%               |
| # of Visitors (Security Gate)                          | 19,766         | 8,035    | 8,852        | 10.2%                         | -55.2%            | 229,935           | 78,509          | 88,766            | 13.1                       | 61.4                       | % 234,054                  | 124,378                               | 85,731                  | -31%               | -63%               |
| # Visitors Lobby Counter                               | n/a            | 8,634    | 11,064       | 28.1%                         | #VALUE!           | 79,903            | 84,502          | 683,180           | 708.5                      | 6 755.0                    | % 18,391                   | . 121,290                             | 94,528                  | -22%               | 414%               |
| Local History # of visitors                            | 53             | 24       | 24           | 0.0%                          | -54.7%            | 762               | 298             | 234               | -21.6                      | 69.3                       | % 828                      | 476                                   | 246                     | -48%               | -70%               |
| Adult Programs Active                                  | 934            | 0        | 175          | #DIV/0!                       | -81.3%            | 8,472             | 1,121           | 737               | -34.3                      | 6 -91.3                    | % 9,427                    | 2,673                                 | 754                     | -72%               | -92%               |
| Adult Programs Passive                                 | 0              | 322      | 285          |                               | #DIV/0!           | 0                 | 1,207           | 1,680             |                            |                            | C                          | 1,057                                 | 1,621                   | 53%                | #DIV/0!            |
| Adult Programs Virtual Live                            | 0              | 2        | 0            |                               | #DIV/0!           | 0                 | 22              | 833               |                            | •                          | C                          | 8                                     | 317                     |                    | #DIV/0!            |
| Adult Programs Virtual Recorded                        | 0              | 30       | 0            |                               | #DIV/0!           | 0                 | 193             | 523               |                            |                            | C                          | 100                                   | 506                     | 177%               | #DIV/0!            |
| YA Programs Active                                     | 145            | 0        | 0            | #DIV/0!                       | -100.0%           | 829               | 0               | #DIV/0!           | #DIV/0!                    | #DIV/0!                    | 716                        |                                       | 0                       | 100/0              | -100%              |
| YA Programs Passive                                    | 0              | 110      | 55           |                               | #DIV/0!           | 0                 | 409             | 512               |                            | ,                          | C                          | 255                                   | 483                     |                    | #DIV/0!            |
| YA Virtual Live                                        | 0              | 0        | 0            |                               | #DIV/0!           | 0                 | 0               | #DIV/0!           | #DIV/0!                    | #DIV/0!                    | C                          | 0                                     | 0                       |                    | #DIV/0!            |
| YA Virtual Recorded                                    | 0              | 0        | 0            |                               | #DIV/0!           | 0                 | 57              | #DIV/0!           | #DIV/0!                    | #DIV/0!                    | 0                          | 5,                                    | 0                       |                    | #DIV/0!            |
| Children's Programs Active                             | 1,615<br>0     | 0<br>435 | 115<br>951   | #DIV/0!                       | -92.9%<br>#DIV/0! | 19,110<br>0       | 1,354<br>2,599  | 262<br>3,581      |                            |                            | % 18,728                   |                                       | 262<br>3,541            |                    | -99%<br>#DIV/0!    |
| Children's Programs Passive<br>Children's Virtual Live | 0              | 455      | 951          |                               | #DIV/0!           | 0                 | 2,599           | #DIV/0!           | #DIV/0!                    | *DIV/0!                    | c<br>r                     |                                       | 402                     |                    | #DIV/0!            |
| Children's Virtual Recorded                            | 0              | 252      | 0            |                               | #DIV/0!           | 0                 | 5,141           | #01070!<br>8,507  | ,                          |                            | c<br>c                     | 4,409                                 | 1,149                   |                    | #DIV/0!            |
| Total Programs                                         | 2,694          | 1,151    | 1,581        | 37.4%                         | -41.3%            | -                 | 12,288          | 8,633             |                            | ,                          | % 19,444                   | ,                                     | 9,035                   |                    | -54%               |
| Public Sessions                                        | 2,984          | 1,489    | 1,668        | 12.0%                         | -44.1%            | •                 | 14,620          | 18,081            |                            |                            |                            | ,                                     | 16,930                  |                    | -54%               |
| Wireless Sessions                                      | 1,205          | 471      | 1,117        | 137.2%                        | -7.3%             |                   | 5,691           | 7,491             |                            |                            | ,                          |                                       | 6,953                   |                    | -31%               |
| Website Sessions                                       | 11,730         | 10,430   | 10,858       | 4.1%                          | -7.4%             |                   | 113,083         | 135,625           |                            |                            | ,                          | ,                                     | 128,162                 |                    | 6%                 |
| Unique Visits                                          | 7,486          | 5,071    | 6,459        | 27.4%                         | -13.7%            | 78,796            | 63,468          | 75,007            | 18.2                       | -4.8                       |                            |                                       | 71,500                  | 1%                 | -5%                |
| Page Views                                             | 45,319         | 44,202   | 40,046       | -9.4%                         | -11.6%            | 445,386           | 485,031         | 518,126           | 6.8                        | 6 16.3                     | % 342,391                  | 494,843                               | 507,679                 | 3%                 | 48%                |
| Self Checks                                            | 8,941          | 4,535    | 5,423        | 19.6%                         | -39.3%            | 113,374           | 43,324          | 54,083            | 24.8                       | 6 -52.3                    | % 114,538                  | 61,247                                | 51,125                  | -17%               | -55%               |
| Percentage of Self Checks                              | 0              | 0        | 0            | 7.5%                          | -3.7%             |                   |                 |                   | #DIV/0!                    | #DIV/0!                    |                            |                                       | 1                       | #DIV/0!            | #DIV/0!            |
| Assists Adult                                          | 4,033          | 2,336    | 2,655        | 13.7%                         | -34.2%            | 45,411            | 22,718          | 31,161            | 37.2                       | 6 -31.4                    | % 46,843                   | 27,170                                | 28,142                  | 4%                 | -40%               |
| Assists Children                                       | 1,213          | 1,136    | 1,008        | -11.3%                        | -16.9%            | 15,761            | 9,181           | 14,091            | 53.5                       | -10.6                      | % 16,478                   | 10,073                                | 12,311                  | 22%                | -25%               |
| Assists Local history                                  | 183            | 79       | 133          | 68.4%                         | -27.3%            | 1,891             | 956             | 1,265             | 32.4                       | 6 -33.1                    | % 1,869                    | 1,261                                 | 1,178                   | -7%                | -37%               |
| IT help calls                                          | 93             | 132      | 144          | 9.1%                          | 54.8%             |                   | 1,154           | 1,586             |                            |                            |                            |                                       | 1,434                   |                    | 37%                |
| Searches in Catalog                                    | 61,138         | 84,612   | 17,382       | -79.5%                        | -71.6%            |                   | 848,610         | 204,001           |                            |                            |                            |                                       | 340,367                 |                    | -56%               |
| Number of Items processed                              | 1,937          | 1,965    | 1,848        | -6.0%                         | -4.6%             |                   | 18,575          | 24,136            |                            |                            |                            |                                       | 22,060                  |                    | 42%                |
| Number of Items Withdrawn from Collection              | 1,180          | 552      | 1,971        | 257.1%                        | 67.0%             |                   | 19,237          | 30,588            |                            |                            |                            |                                       | 24,282                  |                    | 92%                |
| Number of mended items                                 | 392            | 237      | 462          | 94.9%                         | 17.9%             |                   | 2,189           | 4,100             |                            |                            |                            |                                       | 3,435                   |                    | 21%                |
| Number of items ordered                                | 746            | 879      | 539          | -38.7%                        | -27.7%            |                   | 8,213           | 10,119            |                            |                            |                            |                                       | 9,369                   |                    | 54%                |
| Number of records added to database                    | 1,545          | 1,728    | 1,386        | -19.8%                        | -10.3%            | 19,329            | 15,824          | 20,416            | 29.0                       | 6 5.6                      | % 12,750                   | 16,231                                | 18,625                  | 15%                | 46%                |