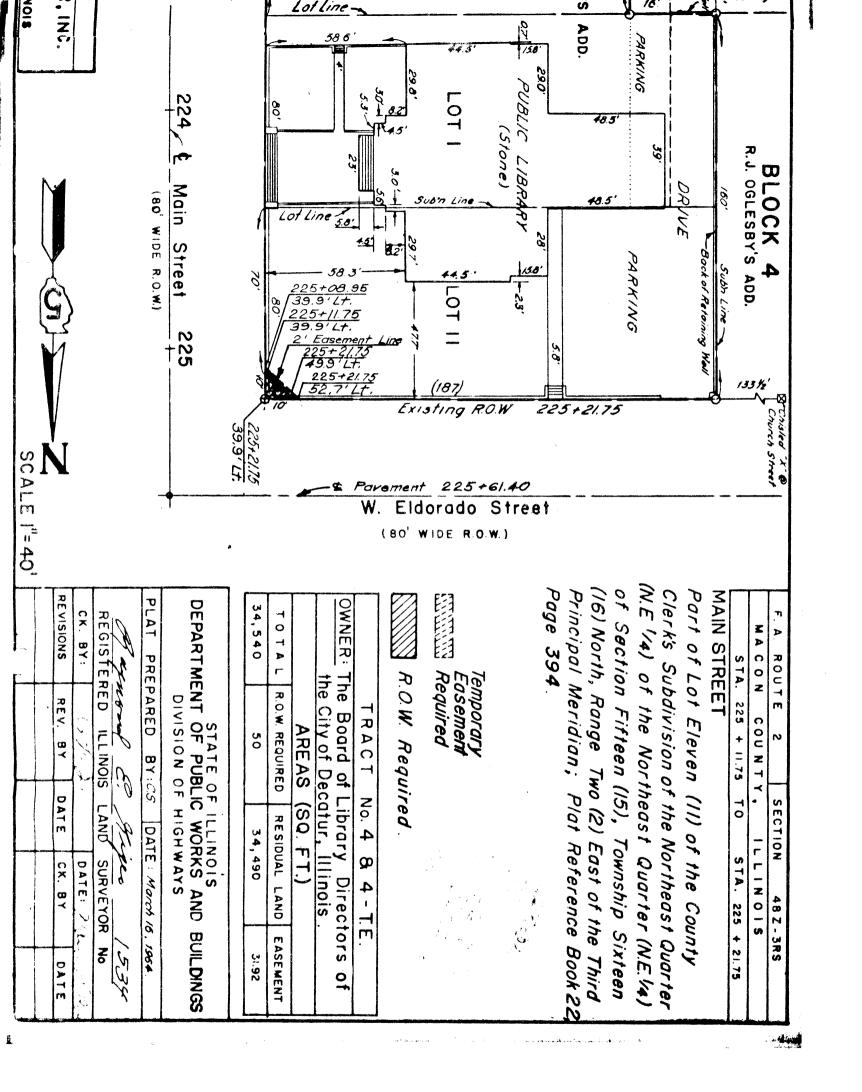

The area of right of way required is 50 square feet and a temporary easement of 31.92 square feet adjacent to the right of way is required also. It is required to increase the turning radius from Eldorado Street to Main Street and for rebuilding the sidewalk. On the enclosed plat, the right of way is shown in red and the temporary easement in blue.

to the STATE OF ILLINOIS, for the use of the Department of Public Works and Buildings, the follow-

ing-described Real Estate, to-wit:

A triangular tract of land situated in the Northeast corner of Lot Eleven (11) of the County Clerk's Subdivision of the Northeast Quarter (1/4) of the Northeast Quarter (1/4) of Section Fifteen (15), Township Sixteen (16) North, Range Two (2) East of the Third Principal Meridian; reference being had to the plat thereof recorded in the Records of the Recorder's Office in Book 22 on page 394, and being all that part thereof described as follows:

Commencing at the Northeast corner of said Lot Eleven (11); thence South along the East line of said Lot Eleven (11) for a distance of ten (10) feet to a point; thence, in a Northwesterly direction along a line extending over, across, and upon said Lot Eleven (11) to a point on the North line thereof, ten (10) feet West from the said Northeast corner of Lot Eleven (11); thence, East along the North line of said Lot Eleven (11) for a distance of ten (10) feet to the point of beginning.

Said tract of land hereby conveyed contains fifty (50) square feet, more or less.

All of which being shown on a plat attached hereto and made a part hereof.

### ing-described Real Estate, to-wit:

A triangular tract of land situated in the Northeast corner of Lot Eleven (11) of the County Clerk's Subdivision of the Northeast Quarter (1/4) of the Northeast Quarter (1/4) of Section Fifteen (15), Township Sixteen (16) North, Range Two (2) East of the Third Principal Meridian; reference being had to the plat thereof recorded in the Records of the Recorder's Office in Book 22 on page 394, and being all that part thereof described as follows:

Said tract of land hereby conveyed contains fifty (50) square feet, more or less.

All of which being shown on a plat attached hereto and made a part hereof.

Situated in the City of Decatur,

St.

situated six the County of <u>Macon</u> and State of Illinois, hereby releasing and waiving all right under and by virtue of the Homestead Exemption Laws of the State. And the Grantor agree to remove any and all fences, enclosures, buildings and other obstructions from the above described tract and to