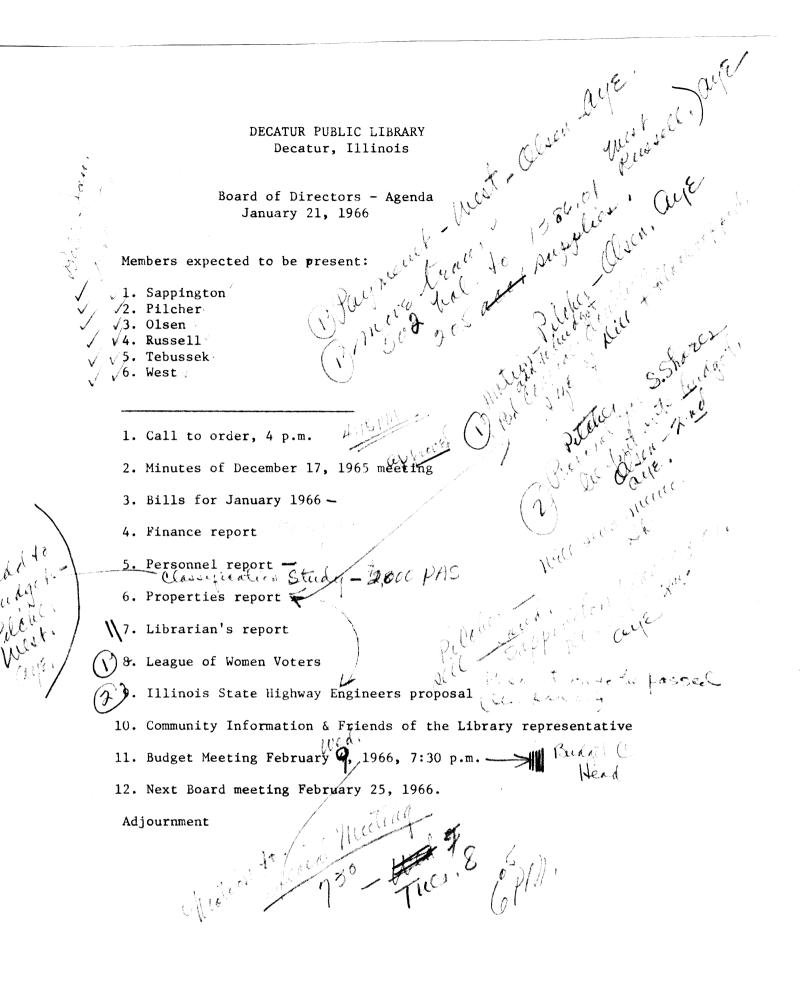

### DECATUR PUBLIC LIBRARY Decatur, Illinois

MINUTES OF BOARD OF DIRECTORS' MEETING - JANUARY 21, 1966

The regular meeting of the Board of Directors of the Decatur Public Library was held on January 21, 1966 in the Boyd Room of the Main Library, 457 North Main Street, Decatur, Illinois.

| MEMBERS PRESENT:<br>Mr. W. A. Sappington<br>Mr. W. L. Olsen<br>Mr. David Pilcher<br>Mrs. J. Russell (late)<br>Mr. W. L. Tebussek<br>Mr. Robert West | Mrs. Roger Pogue<br>Mrs. Erich Stern | Mrs. L. Crow (League of Women Voters)<br>Mrs. L. Gill (League of Women Voters)<br>Mrs. D. Nelson (League of Women Voters)<br>Mrs. L. Verbanac (League of Women Voters)<br>Mr. J. Hastings (Ill. State Highway Comm.)<br>Mr. Shelledy (Ill. State Highway Comm.)<br>Mrs. Mary T. Howe<br>Mrs. Edith McNabb |
|-----------------------------------------------------------------------------------------------------------------------------------------------------|--------------------------------------|-----------------------------------------------------------------------------------------------------------------------------------------------------------------------------------------------------------------------------------------------------------------------------------------------------------|
|                                                                                                                                                     |                                      | Mrs. M. Byrd<br>Miss M. Johnson (Herald                                                                                                                                                                                                                                                                   |

The meeting was called to order at 4:17 p.m. by Mr. Sappington, President.

Mrs. Lucille Crow, spokesman for the League of Women Voters, reiterated the study of the League's Library Resource Committee. She reported there would be a general meeting for League members on February 22, 1966, and at that time they hope to review the library and would bring the Board up to date on any new information regarding the operation of the library during the current year or plans for a new Unutuded library building.