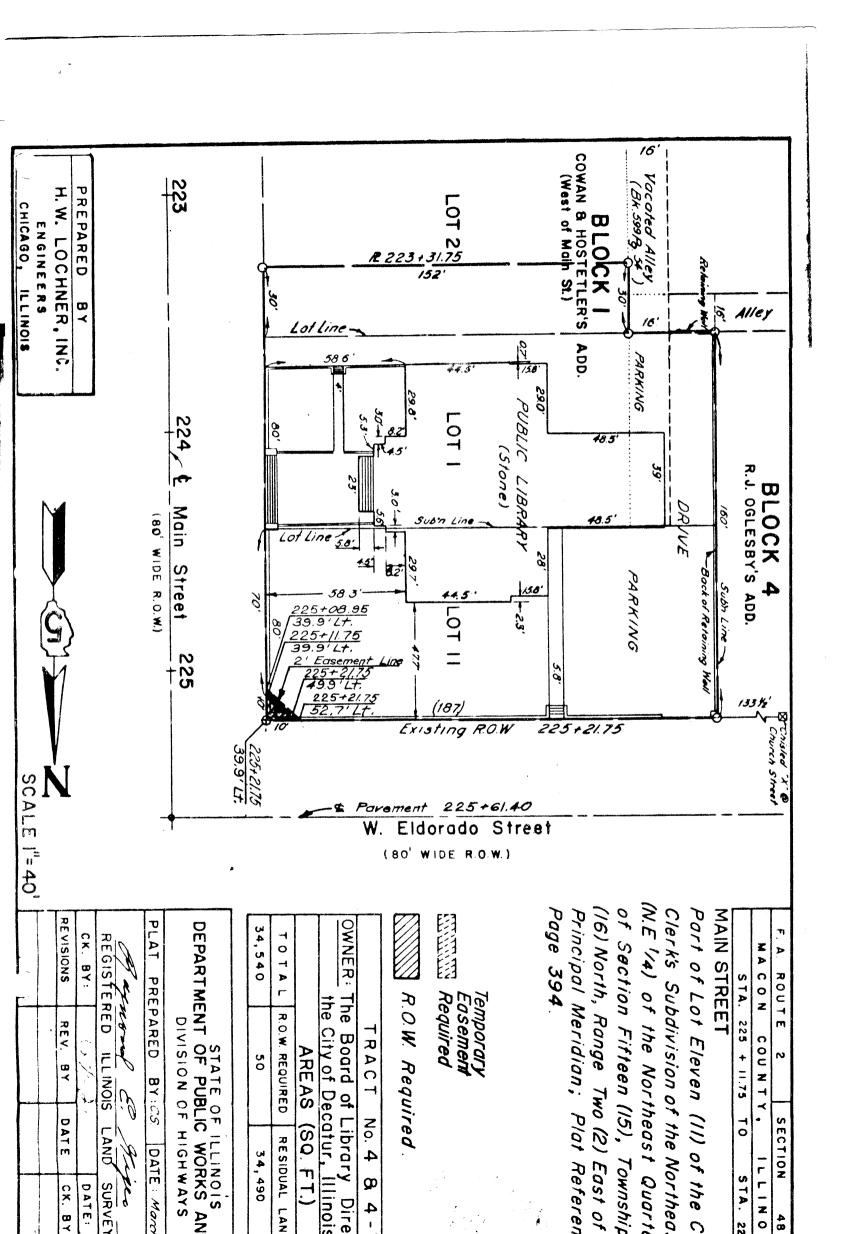

The area of right of way required is 50 square feet and a temporary easement of 31.92 square feet adjacent to the right of way is required also. It is required to increase the turning radius from Eldorado Street to Main Street and for rebuilding the sidewalk. On the enclosed plat, the right of way is shown in red and the temporary easement in blue.

to the STATE OF ILLINOIS, for the use of the Department of Public Works and Buildings, the follow-

ing-described Real Estate, to-wit:

A triangular tract of land situated in the Northeast corner of Lot Eleven (11) of the County Clerk's Subdivision of the Northeast Quarter (1/4) of the Northeast Quarter (1/4) of Section Fifteen (15), Township Sixteen (16) North, Range Two (2) East of the Third Principal Meridian; reference being had to the plat thereof recorded in the Records of the Recorder's Office in Book 22 on page 394, and being all that part thereof described as follows:

Commencing at the Northeast corner of said Lot Eleven (11); thence South along the East line of said Lot Eleven (11) for a distance of ten (10) feet to a point; thence, in a Northwesterly direction along a line extending over, across, and upon said Lot Eleven (11) to a point on the North line thereof, ten (10) feet West from the said Northeast corner of Lot Eleven (11); thence, East along the North line of said Lot Eleven (11) for a distance of ten (10) feet to the point of beginning.

Said tract of land hereby conveyed contains fifty (50) square feet, more or less.

All of which being shown on a plat attached hereto and made a part hereof.

### ing-described Real Estate, to-wit:

A triangular tract of land situated in the Northeast corner of Lot Eleven (11) of the County Clerk's Subdivision of the Northeast Quarter (1/4) of the Northeast Quarter (1/4) of Section Fifteen (15), Township Sixteen (16) North, Range Two (2) East of the Third Principal Meridian; reference being had to the plat thereof recorded in the Records of the Recorder's Office in Book 22 on page 394, and being all that part thereof described as follows:

Said tract of land hereby conveyed contains fifty (50) square feet, more or less.

All of which being shown on a plat attached hereto and made a part hereof.

Situated in the City of Decatur,

St.

situated six the County of <u>Macon</u> and State of Illinois, hereby releasing and waiving all right under and by virtue of the Homestead Exemption Laws of the State. And the Grantor agree to remove any and all fences, enclosures, buildings and other obstructions from the above described tract and to