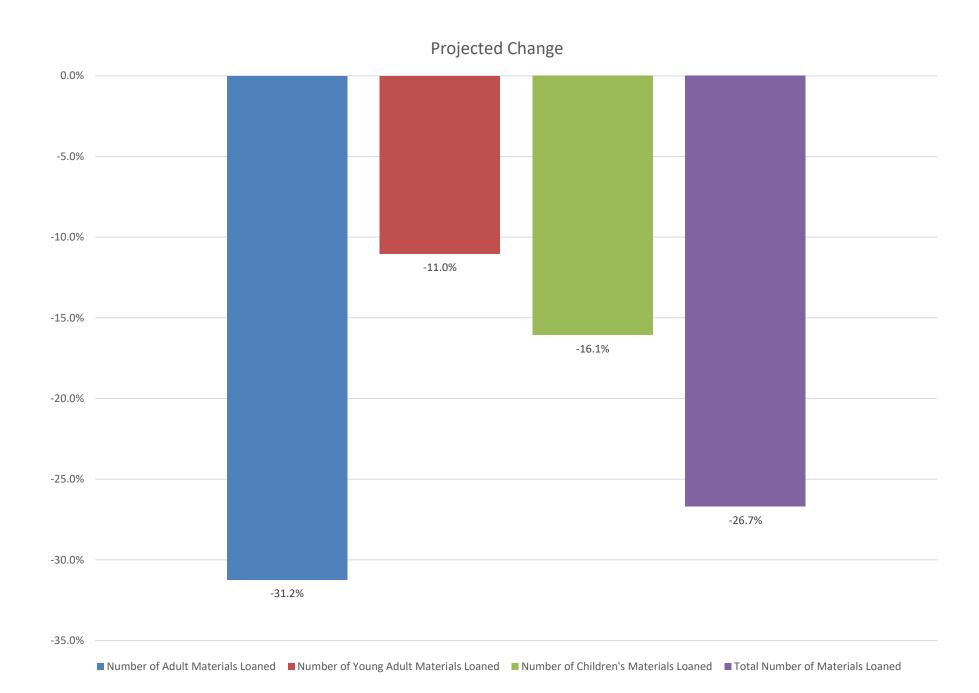

Sincerely,
Rick Meyer
City Librarian

| Circulation by Audience Physical & Electronic                                                                     | Mar-19                                             | Mar-20                                                     | Mar-21 %                                                  | of Total Change                | 2019 Total                                                                                                                                          | 2020 Total                                                            | 2021 Projection                                          | Projected change                                                          | April 2018-March 2019                                      | April 2019-March 2020 Ma                                          | arch 2020-February 2021                                   | % Change                                                        |
|-------------------------------------------------------------------------------------------------------------------|----------------------------------------------------|------------------------------------------------------------|-----------------------------------------------------------|--------------------------------|-----------------------------------------------------------------------------------------------------------------------------------------------------|-----------------------------------------------------------------------|----------------------------------------------------------|---------------------------------------------------------------------------|------------------------------------------------------------|-------------------------------------------------------------------|-----------------------------------------------------------|-----------------------------------------------------------------|
| Number of Adult Materials Loaned                                                                                  | 18,570                                             | 14,094                                                     | 14,328                                                    |                                | 7% 210,31                                                                                                                                           | 1 145,040                                                             |                                                          |                                                                           |                                                            | -                                                                 | 129,690                                                   |                                                                 |
| Number of Young Adult Materials Loaned                                                                            | 855                                                | 572                                                        | 696                                                       |                                | 7% 9,27                                                                                                                                             |                                                                       |                                                          |                                                                           |                                                            |                                                                   | 5,085                                                     |                                                                 |
| Number of Children's Materials Loaned                                                                             | 8,295                                              | 6,334                                                      | 6,205                                                     |                                | 2.0% 96,99                                                                                                                                          |                                                                       |                                                          |                                                                           |                                                            |                                                                   | 50,693                                                    |                                                                 |
| Total Number of Materials Loaned                                                                                  | 27,720                                             | 21,000                                                     | 21,229                                                    |                                | 1% 316,57                                                                                                                                           |                                                                       |                                                          |                                                                           |                                                            |                                                                   | 185,468                                                   |                                                                 |
|                                                                                                                   | _,,,_                                              | ,                                                          | ,                                                         |                                | ,.                                                                                                                                                  |                                                                       | _ 10,100                                                 | 20.775                                                                    | 3_3,_33                                                    | 333,121                                                           | 200,.00                                                   | 0,7,0                                                           |
| Circulation by Material Type                                                                                      | Mar-19                                             | Mar-20                                                     | Mar-21 %                                                  | of Total Change                | 2019 Total                                                                                                                                          | 2020 Total                                                            | 2021 Projection                                          | Projected change                                                          | April 2018-March 2019                                      | March 2019-February 20 Ma                                         | arch 2020-February 2021                                   | % Change                                                        |
| Books LoanedPhysical                                                                                              | 17,451                                             | 12,590                                                     | 13,573                                                    |                                | 7.8% 201,40                                                                                                                                         |                                                                       |                                                          |                                                                           |                                                            |                                                                   | 119,477                                                   |                                                                 |
| Videos/DVDs LoanedPhysical                                                                                        | 5,564                                              | 3,315                                                      | 2,713                                                     |                                | 3.2% 59,68                                                                                                                                          |                                                                       |                                                          |                                                                           |                                                            |                                                                   | 25,331                                                    |                                                                 |
| Audios, Including Music LoanedPhysical                                                                            | 1,379                                              | 823                                                        | 701                                                       |                                | 14,97                                                                                                                                               |                                                                       |                                                          |                                                                           |                                                            |                                                                   | 6,597                                                     |                                                                 |
| Magazines/Periodials LoanedPhysical                                                                               | 523                                                | 304                                                        | 351                                                       |                                | 5.5% 5,21                                                                                                                                           |                                                                       |                                                          |                                                                           |                                                            |                                                                   | 3,028                                                     |                                                                 |
| Other Items LoanedPhysical                                                                                        | 165                                                | 220                                                        | 180                                                       |                                | 3.2% 1,91                                                                                                                                           |                                                                       |                                                          |                                                                           |                                                            |                                                                   | 1,551                                                     |                                                                 |
| Use of Circulating Electronic Materials                                                                           | 2,638                                              | 3,748                                                      | 3,717                                                     |                                | <b>0.8%</b> 33,36                                                                                                                                   |                                                                       |                                                          |                                                                           |                                                            |                                                                   | 50,490                                                    |                                                                 |
| Total                                                                                                             | 27,720                                             | 21,000                                                     | 21,235                                                    |                                | 1% 316,57                                                                                                                                           |                                                                       |                                                          |                                                                           |                                                            |                                                                   | 206,474                                                   |                                                                 |
| · otal                                                                                                            | 27,720                                             | 21,000                                                     | 21,233                                                    | •                              | 310,37                                                                                                                                              | 204,307                                                               | 133,730                                                  | 21.070                                                                    | 320,133                                                    | 310,137                                                           | 250,474                                                   | 33/0                                                            |
| Succesful Retrieval of Electronic Information                                                                     | 3,657                                              | 3,157                                                      | 2,825                                                     | 11.7% -10                      | 32,86                                                                                                                                               | 39,210                                                                | 31,634                                                   | -19.3%                                                                    | 36,303                                                     | 35,642                                                            | 40,070                                                    | 11%                                                             |
| Electronic Content Use                                                                                            | 6,295                                              | 6,905                                                      | 6,542                                                     | 27.2% -!                       | 5.3% 66,23                                                                                                                                          | 0 84,537                                                              | 83,401                                                   | -1.3%                                                                     | 67,371                                                     | 69,790                                                            | 90,560                                                    | 23%                                                             |
| Total Collection Use                                                                                              | Mar-19                                             | Mar-20                                                     | Mar-21                                                    | Change                         | 2019 Total                                                                                                                                          | 2020 Total                                                            |                                                          |                                                                           |                                                            | March 2019-February 20 Ma                                         | •                                                         |                                                                 |
| Total Collection Use                                                                                              | 31,377                                             | 24,157                                                     | 24,060                                                    |                                | 0.4% 349,43                                                                                                                                         |                                                                       |                                                          |                                                                           |                                                            |                                                                   | 246,544                                                   |                                                                 |
|                                                                                                                   | Mar-19                                             | Mar-20                                                     | Mar-21 %                                                  | of Total Change                | 2019 Total                                                                                                                                          | 2020 Total                                                            | 2021 Projection                                          | Projected change                                                          | April 2018-March 2019                                      | March 2019-February 20 Ma                                         | arch 2020-February 2021                                   | % Change                                                        |
| Interlibrary Loans Provided To Other Libraries                                                                    | 4,860                                              | 2,515                                                      | 3,703                                                     | 52.2% 4                        | 7.2% 46,25                                                                                                                                          | 9 24,966                                                              | -                                                        |                                                                           |                                                            |                                                                   | 25,849                                                    |                                                                 |
| Interlibrary Loans Received FROM Other Libraries                                                                  | 3,636                                              | 2,344                                                      | 3,393                                                     |                                | 1.8% 40,33                                                                                                                                          |                                                                       |                                                          |                                                                           |                                                            |                                                                   | 24,845                                                    |                                                                 |
| Total ILL Transactions                                                                                            | 2,222                                              | 4,859                                                      | 7,096                                                     |                                | 5.0% <b>86,59</b>                                                                                                                                   |                                                                       |                                                          |                                                                           |                                                            |                                                                   | 50,694                                                    |                                                                 |
|                                                                                                                   | Mar-19                                             | Mar-20                                                     | Mar-21                                                    | Change                         | 2019 Total                                                                                                                                          | 2020 Total                                                            | •                                                        |                                                                           |                                                            | March 2019-February 20 Ma                                         | •                                                         |                                                                 |
| New Patron Registrations                                                                                          | 233                                                | 100                                                        | 100                                                       |                                | 0.0% 2,45                                                                                                                                           |                                                                       | -                                                        |                                                                           |                                                            |                                                                   | 2,790                                                     |                                                                 |
| # of Visitors (Security Gate)                                                                                     | 20,659                                             | 7,502                                                      | 8,995                                                     |                                | 0.9% 229,93                                                                                                                                         |                                                                       |                                                          |                                                                           |                                                            |                                                                   | 70,570                                                    |                                                                 |
| # Visitors Lobby Counter                                                                                          | n/a                                                | 8,691                                                      | 8,449                                                     |                                | 2.8% 79,90                                                                                                                                          |                                                                       |                                                          | #DIV/0!                                                                   | 23 1,303                                                   |                                                                   | 69,714                                                    |                                                                 |
| Local History # of visitors                                                                                       | 70                                                 | 38                                                         | 18                                                        |                                | 2.6% 76                                                                                                                                             |                                                                       |                                                          |                                                                           | •                                                          |                                                                   | 149                                                       |                                                                 |
| Adult Programs Active                                                                                             | 884                                                | 174                                                        | 222                                                       |                                | 7.6% 8,47                                                                                                                                           |                                                                       |                                                          |                                                                           |                                                            |                                                                   | 553                                                       |                                                                 |
| Adult Programs Passive                                                                                            | 004                                                | 89                                                         | 131                                                       | ۷.                             |                                                                                                                                                     | 0 1,207                                                               |                                                          |                                                                           |                                                            |                                                                   | 1,395                                                     |                                                                 |
| Adult Programs Virtual Live                                                                                       | 0                                                  | 0                                                          | 30                                                        |                                |                                                                                                                                                     | 0 22                                                                  |                                                          | #DIV/0!                                                                   | 0                                                          |                                                                   | 155                                                       |                                                                 |
| Adult Programs Virtual Recorded                                                                                   | 0                                                  | 0                                                          | 3                                                         |                                |                                                                                                                                                     | 0 193                                                                 |                                                          | #DIV/0!                                                                   | 0                                                          | _                                                                 | 196                                                       |                                                                 |
| YA Programs Active                                                                                                | 122                                                | 0                                                          | 0                                                         | #DIV/                          |                                                                                                                                                     | -                                                                     |                                                          | #DIV/0!                                                                   | 697                                                        |                                                                   | 130                                                       | _                                                               |
| YA Programs Passive                                                                                               | 122                                                | 21                                                         | 53                                                        | #DIV/                          |                                                                                                                                                     | 0 409                                                                 |                                                          |                                                                           |                                                            |                                                                   | 491                                                       |                                                                 |
| YA Virtual Live                                                                                                   | 0                                                  | 0                                                          | 0                                                         |                                |                                                                                                                                                     | 0 0                                                                   |                                                          | #DIV/0!                                                                   | 0                                                          | ) 0                                                               | 431                                                       | _                                                               |
| YA Virtual Recorded                                                                                               | 0                                                  | 0                                                          | 0                                                         |                                |                                                                                                                                                     | 5<br>0 57                                                             |                                                          | #DIV/0!                                                                   | 0                                                          | ,                                                                 | 57                                                        |                                                                 |
| Children's Programs Active                                                                                        | 1,860                                              | 453                                                        | 0                                                         | -100                           | 0.0% 19,11                                                                                                                                          |                                                                       | •                                                        |                                                                           | •                                                          | •                                                                 | 453                                                       |                                                                 |
| Children's Programs Passive                                                                                       | 1,800                                              | 435                                                        | 294                                                       | -100                           |                                                                                                                                                     | 0 2,599                                                               |                                                          |                                                                           |                                                            | 804                                                               | 2,322                                                     |                                                                 |
| Children's Virtual Live                                                                                           | 0                                                  | 455                                                        | 294<br>27                                                 |                                |                                                                                                                                                     |                                                                       |                                                          | #DIV/0!                                                                   | 0                                                          | ) 04                                                              | 360                                                       |                                                                 |
| Children's Virtual Recorded                                                                                       | 0                                                  | 974                                                        | 162                                                       |                                |                                                                                                                                                     | 0 5,141                                                               |                                                          | #DIV/0!<br>#DIV/0!                                                        | 0                                                          | ,                                                                 | 5,558                                                     |                                                                 |
|                                                                                                                   |                                                    |                                                            |                                                           |                                |                                                                                                                                                     | J 3,141                                                               | . #DIV/U:                                                | #017/0:                                                                   | •                                                          | •                                                                 | 3,336                                                     |                                                                 |
| Total Drograms                                                                                                    | 2 066                                              |                                                            |                                                           |                                | 00/ 30 41                                                                                                                                           | 1 12 200                                                              | F 006                                                    | EO C0/                                                                    | 12 700                                                     | 37 100                                                            | 11 540                                                    | 1350/                                                           |
| Total Programs                                                                                                    | <b>2,866</b>                                       | 2,146                                                      | 922                                                       |                                | 28,41                                                                                                                                               |                                                                       |                                                          |                                                                           |                                                            |                                                                   | <b>11,540</b>                                             |                                                                 |
| Public Sessions                                                                                                   | 3,961                                              | <b>2,146</b><br>1,495                                      | <b>922</b><br>1,714                                       | 14                             | 1.6% 34,94                                                                                                                                          | 7 14,620                                                              | 7,536                                                    | -48.5%                                                                    | 38,475                                                     | 34,748                                                            | 12,810                                                    | -171%                                                           |
| Public Sessions<br>Wireless Sessions                                                                              | 3,961<br>1,055                                     | <b>2,146</b><br>1,495<br>591                               | <b>922</b><br>1,714<br>598                                | 14                             | 34,94<br>2% 11,68                                                                                                                                   | 7 14,620<br>7 5,691                                                   | 7,536<br>1,828                                           | -48.5%<br>-67.9%                                                          | 38,475<br>6,345                                            | 34,748<br>5 13,467                                                | 12,810<br>4,197                                           | -171%<br>-221%                                                  |
| Public Sessions<br>Wireless Sessions<br>Website Sessions                                                          | 3,961<br>1,055<br>5,333                            | <b>2,146</b> 1,495 591 9,788                               | 922<br>1,714<br>598<br>11,092                             | 14<br>:<br>13                  | 34,94<br>2% 11,68<br>3.3% 126,99                                                                                                                    | 7 14,620<br>7 5,691<br>7 113,083                                      | 7,536<br>1,828<br>123,252                                | -48.5%<br>-67.9%<br>9.0%                                                  | 38,475<br>6,345<br>108,654                                 | 34,748<br>313,467<br>4 128,947                                    | 12,810<br>4,197<br>125,740                                | -171%<br>-221%<br>-3%                                           |
| Public Sessions Wireless Sessions Website Sessions Unique Visits                                                  | 3,961<br>1,055<br>5,333<br>3,570                   | <b>2,146</b> 1,495 591 9,788 6,149                         | 922<br>1,714<br>598<br>11,092<br>6,087                    | 14<br>13<br>                   | 34,94<br>2% 11,68<br>3.3% 126,99<br>0% 78,79                                                                                                        | 7 14,620<br>7 5,691<br>7 113,083<br>6 63,468                          | 7,536<br>1,828<br>123,252<br>60,797                      | -48.5%<br>-67.9%<br>9.0%<br>-4.2%                                         | 38,475<br>6,345<br>108,654<br>63,422                       | 34,748<br>13,467<br>128,947<br>2 81,625                           | 12,810<br>4,197<br>125,740<br>68,758                      | -171%<br>-221%<br>-3%<br>-19%                                   |
| Public Sessions Wireless Sessions Website Sessions Unique Visits Page Views                                       | 3,961<br>1,055<br>5,333<br>3,570<br>8,984          | 2,146<br>1,495<br>591<br>9,788<br>6,149<br>38,226          | 922<br>1,714<br>598<br>11,092<br>6,087<br>42,939          | 14<br>13<br>-3<br>13           | 34,94<br>2% 11,68<br>3.3% 126,99<br>0% 78,79<br>2.3% 445,38                                                                                         | 7 14,620<br>7 5,691<br>7 113,083<br>6 63,468<br>6 485,031             | 7,536<br>1,828<br>123,252<br>60,797<br>476,468           | -48.5%<br>-67.9%<br>9.0%<br>-4.2%<br>-1.8%                                | 38,475<br>6,345<br>108,654<br>63,422<br>179,772            | 34,748<br>13,467<br>128,947<br>2 81,625<br>2 510,876              | 12,810<br>4,197<br>125,740<br>68,758<br>520,839           | -171%<br>-221%<br>-3%<br>-19%<br>2%                             |
| Public Sessions Wireless Sessions Website Sessions Unique Visits Page Views Self Checks                           | 3,961<br>1,055<br>5,333<br>3,570                   | <b>2,146</b> 1,495 591 9,788 6,149                         | 922<br>1,714<br>598<br>11,092<br>6,087                    | 14<br>11<br>12<br>12<br>13     | 34,94         34,94         33%       126,99         36%       78,79         38       445,38         36%       113,37                               | 7 14,620<br>7 5,691<br>7 113,083<br>6 63,468<br>6 485,031             | 7,536<br>1,828<br>123,252<br>60,797<br>476,468           | -48.5%<br>-67.9%<br>9.0%<br>-4.2%<br>-1.8%<br>-57.4%                      | 38,475<br>6,345<br>108,654<br>63,422<br>179,772            | 34,748<br>13,467<br>128,947<br>2 81,625<br>2 510,876              | 12,810<br>4,197<br>125,740<br>68,758                      | -171%<br>-221%<br>-3%<br>-19%<br>2%<br>-213%                    |
| Public Sessions Wireless Sessions Website Sessions Unique Visits Page Views Self Checks Percentage of Self Checks | 3,961<br>1,055<br>5,333<br>3,570<br>8,984<br>9,917 | 2,146<br>1,495<br>591<br>9,788<br>6,149<br>38,226<br>5,390 | 922<br>1,714<br>598<br>11,092<br>6,087<br>42,939<br>4,386 | 14<br>11<br><br>12<br>-18      | 34,94         34,94         33,9         126,99         38,00         78,79         38,36         445,38         36,66         113,37         30,0% | 7 14,620<br>7 5,691<br>7 113,083<br>6 63,468<br>6 485,031<br>4 43,324 | 7,536<br>1,828<br>123,252<br>60,797<br>476,468<br>18,446 | -48.5%<br>-67.9%<br>9.0%<br>-4.2%<br>-1.8%<br>-57.4%<br>#DIV/0!           | 38,475<br>6,345<br>108,654<br>63,422<br>179,772<br>121,968 | 34,748<br>13,467<br>128,947<br>2 81,625<br>2 510,876<br>3 112,313 | 12,810<br>4,197<br>125,740<br>68,758<br>520,839<br>35,909 | -171%<br>-221%<br>-3%<br>-19%<br>-2%<br>-213%<br>#DIV/0!        |
| Public Sessions Wireless Sessions Website Sessions Unique Visits Page Views Self Checks                           | 3,961<br>1,055<br>5,333<br>3,570<br>8,984          | 2,146<br>1,495<br>591<br>9,788<br>6,149<br>38,226          | 922<br>1,714<br>598<br>11,092<br>6,087<br>42,939          | 14<br>13<br><br>11<br>-11<br>( | 34,94         34,94         33%       126,99         36%       78,79         38       445,38         36%       113,37                               | 7 14,620<br>7 5,691<br>7 113,083<br>6 63,468<br>6 485,031<br>4 43,324 | 7,536<br>1,828<br>123,252<br>60,797<br>476,468<br>18,446 | -48.5%<br>-67.9%<br>9.0%<br>-4.2%<br>-1.8%<br>-57.4%<br>#DIV/0!<br>-15.7% | 38,475<br>6,345<br>108,654<br>63,422<br>179,772<br>121,968 | 34,748<br>13,467<br>128,947<br>2 81,625<br>2 510,876<br>3 112,313 | 12,810<br>4,197<br>125,740<br>68,758<br>520,839           | -171%<br>-221%<br>-3%<br>-19%<br>2%<br>-213%<br>#DIV/0!<br>-93% |

# Projected Change