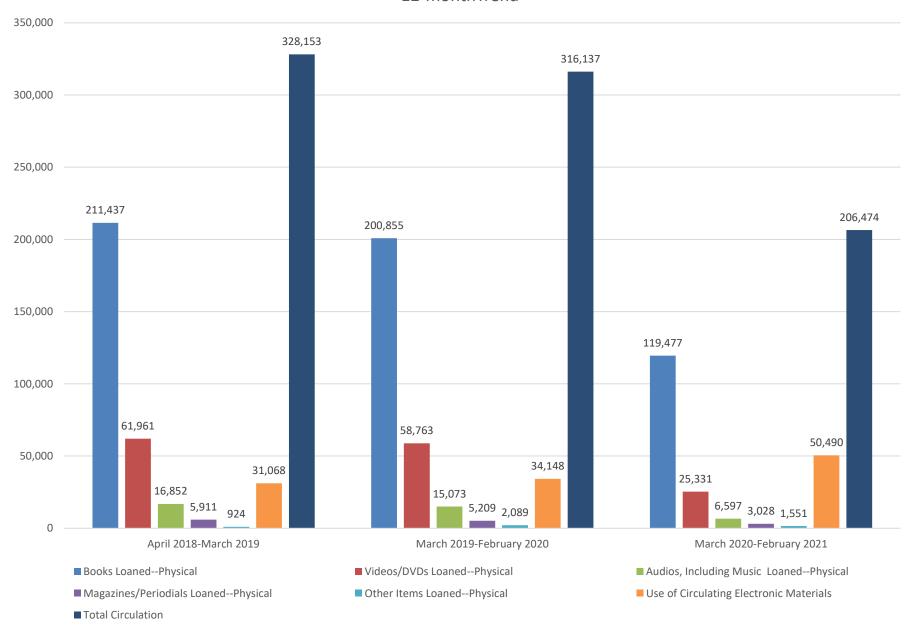

tion | 1,567  | 965    | 589    | -39.0%  | 18,567  | 19,237  | 22,655  | 17.8%  | 6,841   | 17,061  | 21,043  | 19%   |
| Number of mended items                    | 263    | 0      | 185    | #DIV/0! | 4,161   | 2,189   | 2,041   | -6.8%  | 966     | 4,183   | 2,140   | -95%  |
| Number of items ordered                   | 878    | 477    | 1,367  | 186.6%  | 9,698   | 8,213   | 9,862   | 20.1%  | 2,410   | 10,155  | 9,185   | -11%  |
| Number of records added to database       | 1,549  | 142    | 1,841  | 1196.5% | 19,329  | 15,824  | 20,369  | 28.7%  | 4,922   | 19,428  | 17,004  | -14%  |

# March Circulation by Target Audience



# Change in Circulation 2020-2021







# Twelve-Month Trend



Change in 12 Month Trend





# Change from 2019



# Projected Change



# 12-monthTrend



# 12-month Trend Change





knowledge | creativity | inspiration

#### STATEMENT OF POLICY FOR USE OF MEETING ROOMS

The Decatur Public Library welcomes the use of its meeting rooms by organizations. The library will not charge a fee to not-for-profit, community, and government organizations.

For events planned and/or promoted in conjunction with Decatur Public Library, organizations will not be charged a fee.

Meeting rooms are not available for private social functions. There shall be no solicitation for donations or selling of products or services at the meetings, with the exception of library sponsored functions.

Requests for use of a meeting room must be made no later than the Friday before the meeting, but no earlier than 2 months prior to the meeting date. Requests should be su