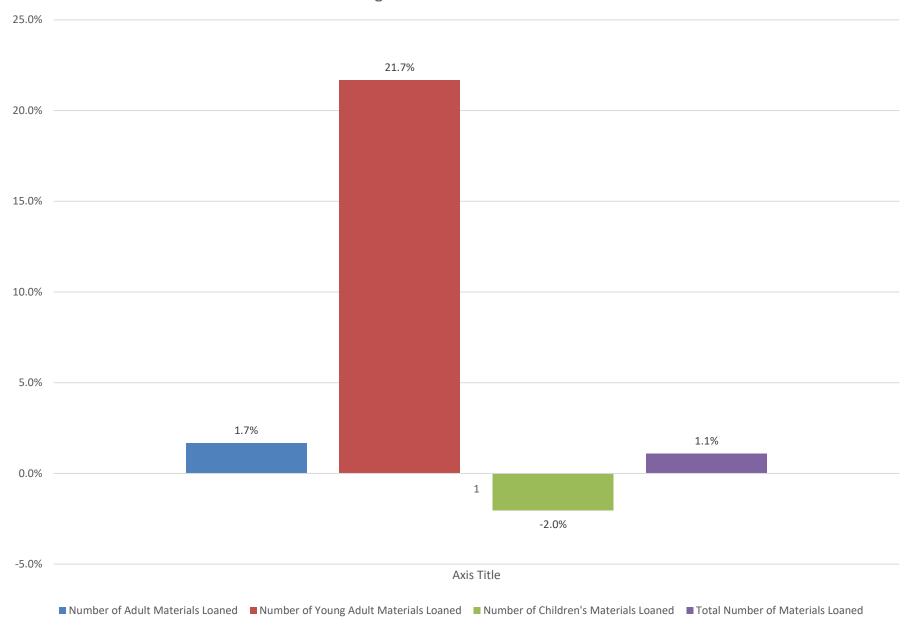

Sincerely,
Rick Meyer
City Librarian

| Circulation by Audience Physical & Electronic                                                                     | Mar-19                                             | Mar-20                                                     | Mar-21 %                                                  | of Total Change                | 2019 Total                                                                                                                                          | 2020 Total                                                            | 2021 Projection                                          | Projected change                                                          | April 2018-March 2019                                      | April 2019-March 2020 Ma                                          | arch 2020-February 2021                                   | % Change                                                        |
|-------------------------------------------------------------------------------------------------------------------|----------------------------------------------------|------------------------------------------------------------|-----------------------------------------------------------|--------------------------------|-----------------------------------------------------------------------------------------------------------------------------------------------------|-----------------------------------------------------------------------|----------------------------------------------------------|---------------------------------------------------------------------------|------------------------------------------------------------|-------------------------------------------------------------------|-----------------------------------------------------------|-----------------------------------------------------------------|
| Number of Adult Materials Loaned                                                                                  | 18,570                                             | 14,094                                                     | 14,328                                                    |                                | 7% 210,31                                                                                                                                           | 1 145,040                                                             |                                                          |                                                                           |                                                            | -                                                                 | 129,690                                                   |                                                                 |
| Number of Young Adult Materials Loaned                                                                            | 855                                                | 572                                                        | 696                                                       |                                | 7% 9,27                                                                                                                                             |                                                                       |                                                          |                                                                           |                                                            |                                                                   | 5,085                                                     |                                                                 |
| Number of Children's Materials Loaned                                                                             | 8,295                                              | 6,334                                                      | 6,205                                                     |                                | 2.0% 96,99                                                                                                                                          |                                                                       |                                                          |                                                                           |                                                            |                                                                   | 50,693                                                    |                                                                 |
| Total Number of Materials Loaned                                                                                  | 27,720                                             | 21,000                                                     | 21,229                                                    |                                | 1% 316,57                                                                                                                                           |                                                                       |                                                          |                                                                           |                                                            |                                                                   | 185,468                                                   |                                                                 |
|                                                                                                                   | _,,,_                                              | ,                                                          | ,                                                         |                                | ,.                                                                                                                                                  |                                                                       | _ 10,100                                                 | 20.775                                                                    | 3_3,_33                                                    | 333,121                                                           | 200,.00                                                   | 0,7,0                                                           |
| Circulation by Material Type                                                                                      | Mar-19                                             | Mar-20                                                     | Mar-21 %                                                  | of Total Change                | 2019 Total                                                                                                                                          | 2020 Total                                                            | 2021 Projection                                          | Projected change                                                          | April 2018-March 2019                                      | March 2019-February 20 Ma                                         | arch 2020-February 2021                                   | % Change                                                        |
| Books LoanedPhysical                                                                                              | 17,451                                             | 12,590                                                     | 13,573                                                    |                                | 7.8% 201,40                                                                                                                                         |                                                                       |                                                          |                                                                           |                                                            |                                                                   | 119,477                                                   |                                                                 |
| Videos/DVDs LoanedPhysical                                                                                        | 5,564                                              | 3,315                                                      | 2,713                                                     |                                | 3.2% 59,68                                                                                                                                          |                                                                       |                                                          |                                                                           |                                                            |                                                                   | 25,331                                                    |                                                                 |
| Audios, Including Music LoanedPhysical                                                                            | 1,379                                              | 823                                                        | 701                                                       |                                | 14,97                                                                                                                                               |                                                                       |                                                          |                                                                           |                                                            |                                                                   | 6,597                                                     |                                                                 |
| Magazines/Periodials LoanedPhysical                                                                               | 523                                                | 304                                                        | 351                                                       |                                | 5.5% 5,21                                                                                                                                           |                                                                       |                                                          |                                                                           |                                                            |                                                                   | 3,028                                                     |                                                                 |
| Other Items LoanedPhysical                                                                                        | 165                                                | 220                                                        | 180                                                       |                                | 3.2% 1,91                                                                                                                                           |                                                                       |                                                          |                                                                           |                                                            |                                                                   | 1,551                                                     |                                                                 |
| Use of Circulating Electronic Materials                                                                           | 2,638                                              | 3,748                                                      | 3,717                                                     |                                | <b>0.8%</b> 33,36                                                                                                                                   |                                                                       |                                                          |                                                                           |                                                            |                                                                   | 50,490                                                    |                                                                 |
| Total                                                                                                             | 27,720                                             | 21,000                                                     | 21,235                                                    |                                | 1% 316,57                                                                                                                                           |                                                                       |                                                          |                                                                           |                                                            |                                                                   | 206,474                                                   |                                                                 |
| · otal                                                                                                            | 27,720                                             | 21,000                                                     | 21,233                                                    | •                              | 310,37                                                                                                                                              | 204,307                                                               | 133,730                                                  | 21.070                                                                    | 320,133                                                    | 310,137                                                           | 250,474                                                   | 33/0                                                            |
| Succesful Retrieval of Electronic Information                                                                     | 3,657                                              | 3,157                                                      | 2,825                                                     | 11.7% -10                      | 32,86                                                                                                                                               | 39,210                                                                | 31,634                                                   | -19.3%                                                                    | 36,303                                                     | 35,642                                                            | 40,070                                                    | 11%                                                             |
| Electronic Content Use                                                                                            | 6,295                                              | 6,905                                                      | 6,542                                                     | 27.2% -!                       | 5.3% 66,23                                                                                                                                          | 0 84,537                                                              | 83,401                                                   | -1.3%                                                                     | 67,371                                                     | 69,790                                                            | 90,560                                                    | 23%                                                             |
| Total Collection Use                                                                                              | Mar-19                                             | Mar-20                                                     | Mar-21                                                    | Change                         | 2019 Total                                                                                                                                          | 2020 Total                                                            |                                                          |                                                                           |                                                            | March 2019-February 20 Ma                                         | •                                                         |                                                                 |
| Total Collection Use                                                                                              | 31,377                                             | 24,157                                                     | 24,060                                                    |                                | 0.4% 349,43                                                                                                                                         |                                                                       |                                                          |                                                                           |                                                            |                                                                   | 246,544                                                   |                                                                 |
|                                                                                                                   | Mar-19                                             | Mar-20                                                     | Mar-21 %                                                  | of Total Change                | 2019 Total                                                                                                                                          | 2020 Total                                                            | 2021 Projection                                          | Projected change                                                          | April 2018-March 2019                                      | March 2019-February 20 Ma                                         | arch 2020-February 2021                                   | % Change                                                        |
| Interlibrary Loans Provided To Other Libraries                                                                    | 4,860                                              | 2,515                                                      | 3,703                                                     | 52.2% 4                        | 7.2% 46,25                                                                                                                                          | 9 24,966                                                              | -                                                        |                                                                           |                                                            |                                                                   | 25,849                                                    |                                                                 |
| Interlibrary Loans Received FROM Other Libraries                                                                  | 3,636                                              | 2,344                                                      | 3,393                                                     |                                | 1.8% 40,33                                                                                                                                          |                                                                       |                                                          |                                                                           |                                                            |                                                                   | 24,845                                                    |                                                                 |
| Total ILL Transactions                                                                                            | 2,222                                              | 4,859                                                      | 7,096                                                     |                                | 5.0% <b>86,59</b>                                                                                                                                   |                                                                       |                                                          |                                                                           |                                                            |                                                                   | 50,694                                                    |                                                                 |
|                                                                                                                   | Mar-19                                             | Mar-20                                                     | Mar-21                                                    | Change                         | 2019 Total                                                                                                                                          | 2020 Total                                                            | •                                                        |                                                                           |                                                            | March 2019-February 20 Ma                                         | •                                                         |                                                                 |
| New Patron Registrations                                                                                          | 233                                                | 100                                                        | 100                                                       |                                | 0.0% 2,45                                                                                                                                           |                                                                       | -                                                        |                                                                           |                                                            |                                                                   | 2,790                                                     |                                                                 |
| # of Visitors (Security Gate)                                                                                     | 20,659                                             | 7,502                                                      | 8,995                                                     |                                | 0.9% 229,93                                                                                                                                         |                                                                       |                                                          |                                                                           |                                                            |                                                                   | 70,570                                                    |                                                                 |
| # Visitors Lobby Counter                                                                                          | n/a                                                | 8,691                                                      | 8,449                                                     |                                | 2.8% 79,90                                                                                                                                          |                                                                       |                                                          | #DIV/0!                                                                   | 23 1,303                                                   |                                                                   | 69,714                                                    |                                                                 |
| Local History # of visitors                                                                                       | 70                                                 | 38                                                         | 18                                                        |                                | 2.6% 76                                                                                                                                             |                                                                       |                                                          |                                                                           | •                                                          |                                                                   | 149                                                       |                                                                 |
| Adult Programs Active                                                                                             | 884                                                | 174                                                        | 222                                                       |                                | 7.6% 8,47                                                                                                                                           |                                                                       |                                                          |                                                                           |                                                            |                                                                   | 553                                                       |                                                                 |
| Adult Programs Passive                                                                                            | 004                                                | 89                                                         | 131                                                       | ۷.                             |                                                                                                                                                     | 0 1,207                                                               |                                                          |                                                                           |                                                            |                                                                   | 1,395                                                     |                                                                 |
| Adult Programs Virtual Live                                                                                       | 0                                                  | 0                                                          | 30                                                        |                                |                                                                                                                                                     | 0 22                                                                  |                                                          | #DIV/0!                                                                   | 0                                                          |                                                                   | 155                                                       |                                                                 |
| Adult Programs Virtual Recorded                                                                                   | 0                                                  | 0                                                          | 3                                                         |                                |                                                                                                                                                     | 0 193                                                                 |                                                          | #DIV/0!                                                                   | 0                                                          | _                                                                 | 196                                                       |                                                                 |
| YA Programs Active                                                                                                | 122                                                | 0                                                          | 0                                                         | #DIV/                          |                                                                                                                                                     | -                                                                     |                                                          | #DIV/0!                                                                   | 697                                                        |                                                                   | 130                                                       | _                                                               |
| YA Programs Passive                                                                                               | 122                                                | 21                                                         | 53                                                        | #DIV/                          |                                                                                                                                                     | 0 409                                                                 |                                                          |                                                                           |                                                            |                                                                   | 491                                                       |                                                                 |
| YA Virtual Live                                                                                                   | 0                                                  | 0                                                          | 0                                                         |                                |                                                                                                                                                     | 0 0                                                                   |                                                          | #DIV/0!                                                                   | 0                                                          | ) 0                                                               | 431                                                       | _                                                               |
| YA Virtual Recorded                                                                                               | 0                                                  | 0                                                          | 0                                                         |                                |                                                                                                                                                     | 5<br>0 57                                                             |                                                          | #DIV/0!                                                                   | 0                                                          | ,                                                                 | 57                                                        |                                                                 |
| Children's Programs Active                                                                                        | 1,860                                              | 453                                                        | 0                                                         | -100                           | 0.0% 19,11                                                                                                                                          |                                                                       | •                                                        |                                                                           | •                                                          | •                                                                 | 453                                                       |                                                                 |
| Children's Programs Passive                                                                                       | 1,800                                              | 435                                                        | 294                                                       | -100                           |                                                                                                                                                     | 0 2,599                                                               |                                                          |                                                                           |                                                            | 804                                                               | 2,322                                                     |                                                                 |
| Children's Virtual Live                                                                                           | 0                                                  | 455                                                        | 294<br>27                                                 |                                |                                                                                                                                                     |                                                                       |                                                          | #DIV/0!                                                                   | 0                                                          | ) 04                                                              | 360                                                       |                                                                 |
| Children's Virtual Recorded                                                                                       | 0                                                  | 974                                                        | 162                                                       |                                |                                                                                                                                                     | 0 5,141                                                               |                                                          | #DIV/0!<br>#DIV/0!                                                        | 0                                                          | ,                                                                 | 5,558                                                     |                                                                 |
|                                                                                                                   |                                                    |                                                            |                                                           |                                |                                                                                                                                                     | J 3,141                                                               | . #DIV/U:                                                | #017/0:                                                                   | •                                                          | •                                                                 | 3,336                                                     |                                                                 |
| Total Drograms                                                                                                    | 2 066                                              |                                                            |                                                           |                                | 00/ 30 41                                                                                                                                           | 1 12 200                                                              | F 006                                                    | EO C0/                                                                    | 12 700                                                     | 37 100                                                            | 11 540                                                    | 1350/                                                           |
| Total Programs                                                                                                    | <b>2,866</b>                                       | 2,146                                                      | 922                                                       |                                | 28,41                                                                                                                                               |                                                                       |                                                          |                                                                           |                                                            |                                                                   | <b>11,540</b>                                             |                                                                 |
| Public Sessions                                                                                                   | 3,961                                              | <b>2,146</b><br>1,495                                      | <b>922</b><br>1,714                                       | 14                             | 1.6% 34,94                                                                                                                                          | 7 14,620                                                              | 7,536                                                    | -48.5%                                                                    | 38,475                                                     | 34,748                                                            | 12,810                                                    | -171%                                                           |
| Public Sessions<br>Wireless Sessions                                                                              | 3,961<br>1,055                                     | <b>2,146</b><br>1,495<br>591                               | <b>922</b><br>1,714<br>598                                | 14                             | 34,94<br>2% 11,68                                                                                                                                   | 7 14,620<br>7 5,691                                                   | 7,536<br>1,828                                           | -48.5%<br>-67.9%                                                          | 38,475<br>6,345                                            | 34,748<br>5 13,467                                                | 12,810<br>4,197                                           | -171%<br>-221%                                                  |
| Public Sessions<br>Wireless Sessions<br>Website Sessions                                                          | 3,961<br>1,055<br>5,333                            | <b>2,146</b> 1,495 591 9,788                               | 922<br>1,714<br>598<br>11,092                             | 14<br>:<br>13                  | 34,94<br>2% 11,68<br>3.3% 126,99                                                                                                                    | 7 14,620<br>7 5,691<br>7 113,083                                      | 7,536<br>1,828<br>123,252                                | -48.5%<br>-67.9%<br>9.0%                                                  | 38,475<br>6,345<br>108,654                                 | 34,748<br>313,467<br>4 128,947                                    | 12,810<br>4,197<br>125,740                                | -171%<br>-221%<br>-3%                                           |
| Public Sessions Wireless Sessions Website Sessions Unique Visits                                                  | 3,961<br>1,055<br>5,333<br>3,570                   | <b>2,146</b> 1,495 591 9,788 6,149                         | 922<br>1,714<br>598<br>11,092<br>6,087                    | 14<br>13<br>                   | 34,94<br>2% 11,68<br>3.3% 126,99<br>0% 78,79                                                                                                        | 7 14,620<br>7 5,691<br>7 113,083<br>6 63,468                          | 7,536<br>1,828<br>123,252<br>60,797                      | -48.5%<br>-67.9%<br>9.0%<br>-4.2%                                         | 38,475<br>6,345<br>108,654<br>63,422                       | 34,748<br>13,467<br>128,947<br>2 81,625                           | 12,810<br>4,197<br>125,740<br>68,758                      | -171%<br>-221%<br>-3%<br>-19%                                   |
| Public Sessions Wireless Sessions Website Sessions Unique Visits Page Views                                       | 3,961<br>1,055<br>5,333<br>3,570<br>8,984          | 2,146<br>1,495<br>591<br>9,788<br>6,149<br>38,226          | 922<br>1,714<br>598<br>11,092<br>6,087<br>42,939          | 14<br>13<br>-3<br>13           | 34,94<br>2% 11,68<br>3.3% 126,99<br>0% 78,79<br>2.3% 445,38                                                                                         | 7 14,620<br>7 5,691<br>7 113,083<br>6 63,468<br>6 485,031             | 7,536<br>1,828<br>123,252<br>60,797<br>476,468           | -48.5%<br>-67.9%<br>9.0%<br>-4.2%<br>-1.8%                                | 38,475<br>6,345<br>108,654<br>63,422<br>179,772            | 34,748<br>13,467<br>128,947<br>2 81,625<br>2 510,876              | 12,810<br>4,197<br>125,740<br>68,758<br>520,839           | -171%<br>-221%<br>-3%<br>-19%<br>2%                             |
| Public Sessions Wireless Sessions Website Sessions Unique Visits Page Views Self Checks                           | 3,961<br>1,055<br>5,333<br>3,570                   | <b>2,146</b> 1,495 591 9,788 6,149                         | 922<br>1,714<br>598<br>11,092<br>6,087                    | 14<br>11<br>12<br>12<br>13     | 34,94         34,94         33%       126,99         36%       78,79         38       445,38         36%       113,37                               | 7 14,620<br>7 5,691<br>7 113,083<br>6 63,468<br>6 485,031             | 7,536<br>1,828<br>123,252<br>60,797<br>476,468           | -48.5%<br>-67.9%<br>9.0%<br>-4.2%<br>-1.8%<br>-57.4%                      | 38,475<br>6,345<br>108,654<br>63,422<br>179,772            | 34,748<br>13,467<br>128,947<br>2 81,625<br>2 510,876              | 12,810<br>4,197<br>125,740<br>68,758                      | -171%<br>-221%<br>-3%<br>-19%<br>2%<br>-213%                    |
| Public Sessions Wireless Sessions Website Sessions Unique Visits Page Views Self Checks Percentage of Self Checks | 3,961<br>1,055<br>5,333<br>3,570<br>8,984<br>9,917 | 2,146<br>1,495<br>591<br>9,788<br>6,149<br>38,226<br>5,390 | 922<br>1,714<br>598<br>11,092<br>6,087<br>42,939<br>4,386 | 14<br>11<br><br>12<br>-18      | 34,94         34,94         33,9         126,99         38,00         78,79         38,36         445,38         36,66         113,37         30,0% | 7 14,620<br>7 5,691<br>7 113,083<br>6 63,468<br>6 485,031<br>4 43,324 | 7,536<br>1,828<br>123,252<br>60,797<br>476,468<br>18,446 | -48.5%<br>-67.9%<br>9.0%<br>-4.2%<br>-1.8%<br>-57.4%<br>#DIV/0!           | 38,475<br>6,345<br>108,654<br>63,422<br>179,772<br>121,968 | 34,748<br>13,467<br>128,947<br>2 81,625<br>2 510,876<br>3 112,313 | 12,810<br>4,197<br>125,740<br>68,758<br>520,839<br>35,909 | -171%<br>-221%<br>-3%<br>-19%<br>-2%<br>-213%<br>#DIV/0!        |
| Public Sessions Wireless Sessions Website Sessions Unique Visits Page Views Self Checks                           | 3,961<br>1,055<br>5,333<br>3,570<br>8,984          | 2,146<br>1,495<br>591<br>9,788<br>6,149<br>38,226          | 922<br>1,714<br>598<br>11,092<br>6,087<br>42,939          | 14<br>13<br><br>11<br>-11<br>( | 34,94         34,94         33%       126,99         36%       78,79         38       445,38         36%       113,37                               | 7 14,620<br>7 5,691<br>7 113,083<br>6 63,468<br>6 485,031<br>4 43,324 | 7,536<br>1,828<br>123,252<br>60,797<br>476,468<br>18,446 | -48.5%<br>-67.9%<br>9.0%<br>-4.2%<br>-1.8%<br>-57.4%<br>#DIV/0!<br>-15.7% | 38,475<br>6,345<br>108,654<br>63,422<br>179,772<br>121,968 | 34,748<br>13,467<br>128,947<br>2 81,625<br>2 510,876<br>3 112,313 | 12,810<br>4,197<br>125,740<br>68,758<br>520,839           | -171%<br>-221%<br>-3%<br>-19%<br>2%<br>-213%<br>#DIV/0!<br>-93% |

# Change in Circulation 2020-2021