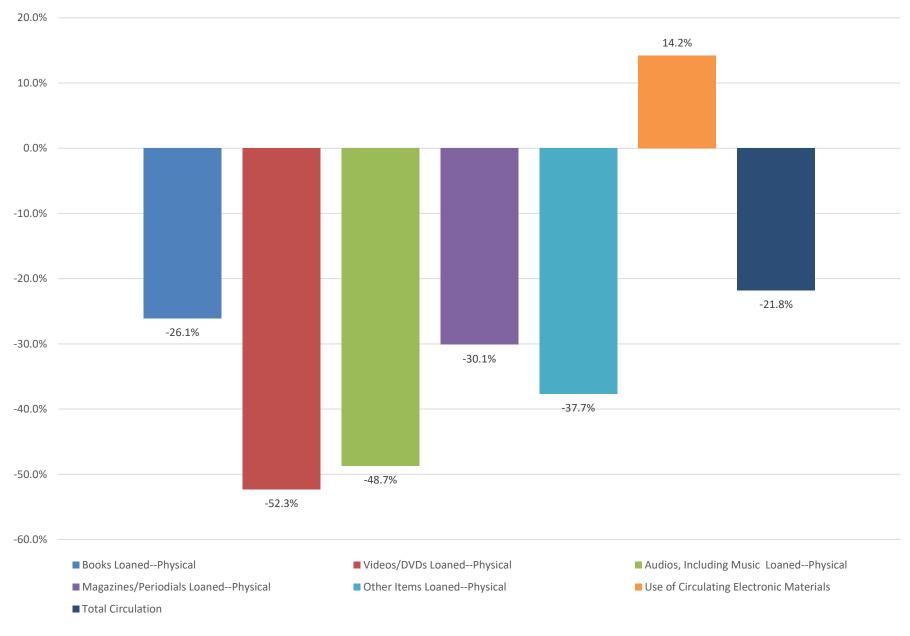

# Change from 2019

#### City Librarian's Report (Discussion)

Mr. Meyer discussed reported that the use of electronic material is up as expected. It has gone from 10% of total circulation to 21%. It's difficult to compare due to COVID. Rick will add 2019 data to get a better comparison from year to year and month to month. Discussed newly hired employees and newly promoted employees.