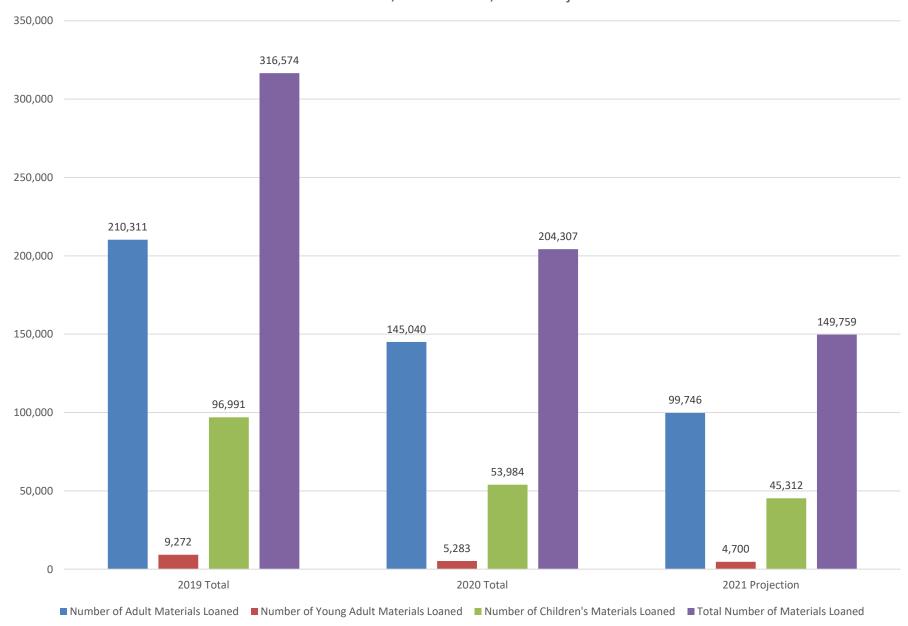

Sincerely,
Rick Meyer
City Librarian

| Circulation by Audience Physical & Electronic                                                                     | Mar-19                                             | Mar-20                                                     | Mar-21 %                                                  | of Total Change                | 2019 Total                                                                                                                                          | 2020 Total                                                            | 2021 Projection                                          | Projected change                                                          | April 2018-March 2019                                      | April 2019-March 2020 Ma                                          | arch 2020-February 2021                                   | % Change                                                        |
|-------------------------------------------------------------------------------------------------------------------|----------------------------------------------------|------------------------------------------------------------|-----------------------------------------------------------|--------------------------------|-----------------------------------------------------------------------------------------------------------------------------------------------------|-----------------------------------------------------------------------|----------------------------------------------------------|---------------------------------------------------------------------------|------------------------------------------------------------|-------------------------------------------------------------------|-----------------------------------------------------------|-----------------------------------------------------------------|
| Number of Adult Materials Loaned                                                                                  | 18,570                                             | 14,094                                                     | 14,328                                                    |                                | 7% 210,31                                                                                                                                           | 1 145,040                                                             |                                                          |                                                                           |                                                            | -                                                                 | 129,690                                                   |                                                                 |
| Number of Young Adult Materials Loaned                                                                            | 855                                                | 572                                                        | 696                                                       |                                | 7% 9,27                                                                                                                                             |                                                                       |                                                          |                                                                           |                                                            |                                                                   | 5,085                                                     |                                                                 |
| Number of Children's Materials Loaned                                                                             | 8,295                                              | 6,334                                                      | 6,205                                                     |                                | 2.0% 96,99                                                                                                                                          |                                                                       |                                                          |                                                                           |                                                            |                                                                   | 50,693                                                    |                                                                 |
| Total Number of Materials Loaned                                                                                  | 27,720                                             | 21,000                                                     | 21,229                                                    |                                | 1% 316,57                                                                                                                                           |                                                                       |                                                          |                                                                           |                                                            |                                                                   | 185,468                                                   |                                                                 |
|                                                                                                                   | _,,,_                                              | ,                                                          | ,                                                         |                                | ,.                                                                                                                                                  |                                                                       | _ 10,100                                                 | 20.775                                                                    | 3_3,_33                                                    | 333,121                                                           | 200,.00                                                   | 0,7,0                                                           |
| Circulation by Material Type                                                                                      | Mar-19                                             | Mar-20                                                     | Mar-21 %                                                  | of Total Change                | 2019 Total                                                                                                                                          | 2020 Total                                                            | 2021 Projection                                          | Projected change                                                          | April 2018-March 2019                                      | March 2019-February 20 Ma                                         | arch 2020-February 2021                                   | % Change                                                        |
| Books LoanedPhysical                                                                                              | 17,451                                             | 12,590                                                     | 13,573                                                    |                                | 7.8% 201,40                                                                                                                                         |                                                                       |                                                          |                                                                           |                                                            |                                                                   | 119,477                                                   |                                                                 |
| Videos/DVDs LoanedPhysical                                                                                        | 5,564                                              | 3,315                                                      | 2,713                                                     |                                | 3.2% 59,68                                                                                                                                          |                                                                       |                                                          |                                                                           |                                                            |                                                                   | 25,331                                                    |                                                                 |
| Audios, Including Music LoanedPhysical                                                                            | 1,379                                              | 823                                                        | 701                                                       |                                | 14,97                                                                                                                                               |                                                                       |                                                          |                                                                           |                                                            |                                                                   | 6,597                                                     |                                                                 |
| Magazines/Periodials LoanedPhysical                                                                               | 523                                                | 304                                                        | 351                                                       |                                | 5.5% 5,21                                                                                                                                           |                                                                       |                                                          |                                                                           |                                                            |                                                                   | 3,028                                                     |                                                                 |
| Other Items LoanedPhysical                                                                                        | 165                                                | 220                                                        | 180                                                       |                                | 3.2% 1,91                                                                                                                                           |                                                                       |                                                          |                                                                           |                                                            |                                                                   | 1,551                                                     |                                                                 |
| Use of Circulating Electronic Materials                                                                           | 2,638                                              | 3,748                                                      | 3,717                                                     |                                | <b>0.8%</b> 33,36                                                                                                                                   |                                                                       |                                                          |                                                                           |                                                            |                                                                   | 50,490                                                    |                                                                 |
| Total                                                                                                             | 27,720                                             | 21,000                                                     | 21,235                                                    |                                | 1% 316,57                                                                                                                                           |                                                                       |                                                          |                                                                           |                                                            |                                                                   | 206,474                                                   |                                                                 |
| · otal                                                                                                            | 27,720                                             | 21,000                                                     | 21,233                                                    | •                              | 310,37                                                                                                                                              | 204,307                                                               | 133,730                                                  | 21.070                                                                    | 320,133                                                    | 310,137                                                           | 250,474                                                   | 33/0                                                            |
| Succesful Retrieval of Electronic Information                                                                     | 3,657                                              | 3,157                                                      | 2,825                                                     | 11.7% -10                      | 32,86                                                                                                                                               | 39,210                                                                | 31,634                                                   | -19.3%                                                                    | 36,303                                                     | 35,642                                                            | 40,070                                                    | 11%                                                             |
| Electronic Content Use                                                                                            | 6,295                                              | 6,905                                                      | 6,542                                                     | 27.2% -!                       | 5.3% 66,23                                                                                                                                          | 0 84,537                                                              | 83,401                                                   | -1.3%                                                                     | 67,371                                                     | 69,790                                                            | 90,560                                                    | 23%                                                             |
| Total Collection Use                                                                                              | Mar-19                                             | Mar-20                                                     | Mar-21                                                    | Change                         | 2019 Total                                                                                                                                          | 2020 Total                                                            |                                                          |                                                                           |                                                            | March 2019-February 20 Ma                                         | •                                                         |                                                                 |
| Total Collection Use                                                                                              | 31,377                                             | 24,157                                                     | 24,060                                                    |                                | 0.4% 349,43                                                                                                                                         |                                                                       |                                                          |                                                                           |                                                            |                                                                   | 246,544                                                   |                                                                 |
|                                                                                                                   | Mar-19                                             | Mar-20                                                     | Mar-21 %                                                  | of Total Change                | 2019 Total                                                                                                                                          | 2020 Total                                                            | 2021 Projection                                          | Projected change                                                          | April 2018-March 2019                                      | March 2019-February 20 Ma                                         | arch 2020-February 2021                                   | % Change                                                        |
| Interlibrary Loans Provided To Other Libraries                                                                    | 4,860                                              | 2,515                                                      | 3,703                                                     | 52.2% 4                        | 7.2% 46,25                                                                                                                                          | 9 24,966                                                              | -                                                        |                                                                           |                                                            |                                                                   | 25,849                                                    |                                                                 |
| Interlibrary Loans Received FROM Other Libraries                                                                  | 3,636                                              | 2,344                                                      | 3,393                                                     |                                | 1.8% 40,33                                                                                                                                          |                                                                       |                                                          |                                                                           |                                                            |                                                                   | 24,845                                                    |                                                                 |
| Total ILL Transactions                                                                                            | 2,222                                              | 4,859                                                      | 7,096                                                     |                                | 5.0% <b>86,59</b>                                                                                                                                   |                                                                       |                                                          |                                                                           |                                                            |                                                                   | 50,694                                                    |                                                                 |
|                                                                                                                   | Mar-19                                             | Mar-20                                                     | Mar-21                                                    | Change                         | 2019 Total                                                                                                                                          | 2020 Total                                                            | •                                                        |                                                                           |                                                            | March 2019-February 20 Ma                                         | •                                                         |                                                                 |
| New Patron Registrations                                                                                          | 233                                                | 100                                                        | 100                                                       |                                | 0.0% 2,45                                                                                                                                           |                                                                       | -                                                        |                                                                           |                                                            |                                                                   | 2,790                                                     |                                                                 |
| # of Visitors (Security Gate)                                                                                     | 20,659                                             | 7,502                                                      | 8,995                                                     |                                | 0.9% 229,93                                                                                                                                         |                                                                       |                                                          |                                                                           |                                                            |                                                                   | 70,570                                                    |                                                                 |
| # Visitors Lobby Counter                                                                                          | n/a                                                | 8,691                                                      | 8,449                                                     |                                | 2.8% 79,90                                                                                                                                          |                                                                       |                                                          | #DIV/0!                                                                   | 23 1,303                                                   |                                                                   | 69,714                                                    |                                                                 |
| Local History # of visitors                                                                                       | 70                                                 | 38                                                         | 18                                                        |                                | 2.6% 76                                                                                                                                             |                                                                       |                                                          |                                                                           | •                                                          |                                                                   | 149                                                       |                                                                 |
| Adult Programs Active                                                                                             | 884                                                | 174                                                        | 222                                                       |                                | 7.6% 8,47                                                                                                                                           |                                                                       |                                                          |                                                                           |                                                            |                                                                   | 553                                                       |                                                                 |
| Adult Programs Passive                                                                                            | 004                                                | 89                                                         | 131                                                       | ۷.                             |                                                                                                                                                     | 0 1,207                                                               |                                                          |                                                                           |                                                            |                                                                   | 1,395                                                     |                                                                 |
| Adult Programs Virtual Live                                                                                       | 0                                                  | 0                                                          | 30                                                        |                                |                                                                                                                                                     | 0 22                                                                  |                                                          | #DIV/0!                                                                   | 0                                                          |                                                                   | 155                                                       |                                                                 |
| Adult Programs Virtual Recorded                                                                                   | 0                                                  | 0                                                          | 3                                                         |                                |                                                                                                                                                     | 0 193                                                                 |                                                          | #DIV/0!                                                                   | 0                                                          | _                                                                 | 196                                                       |                                                                 |
| YA Programs Active                                                                                                | 122                                                | 0                                                          | 0                                                         | #DIV/                          |                                                                                                                                                     | -                                                                     |                                                          | #DIV/0!                                                                   | 697                                                        |                                                                   | 130                                                       | _                                                               |
| YA Programs Passive                                                                                               | 122                                                | 21                                                         | 53                                                        | #DIV/                          |                                                                                                                                                     | 0 409                                                                 |                                                          |                                                                           |                                                            |                                                                   | 491                                                       |                                                                 |
| YA Virtual Live                                                                                                   | 0                                                  | 0                                                          | 0                                                         |                                |                                                                                                                                                     | 0 0                                                                   |                                                          | #DIV/0!                                                                   | 0                                                          | ) 0                                                               | 431                                                       | _                                                               |
| YA Virtual Recorded                                                                                               | 0                                                  | 0                                                          | 0                                                         |                                |                                                                                                                                                     | 5<br>0 57                                                             |                                                          | #DIV/0!                                                                   | 0                                                          | ,                                                                 | 57                                                        |                                                                 |
| Children's Programs Active                                                                                        | 1,860                                              | 453                                                        | 0                                                         | -100                           | 0.0% 19,11                                                                                                                                          |                                                                       | •                                                        |                                                                           | •                                                          | •                                                                 | 453                                                       |                                                                 |
| Children's Programs Passive                                                                                       | 1,800                                              | 435                                                        | 294                                                       | -100                           |                                                                                                                                                     | 0 2,599                                                               |                                                          |                                                                           |                                                            | 804                                                               | 2,322                                                     |                                                                 |
| Children's Virtual Live                                                                                           | 0                                                  | 455                                                        | 294<br>27                                                 |                                |                                                                                                                                                     |                                                                       |                                                          | #DIV/0!                                                                   | 0                                                          | ) 04                                                              | 360                                                       |                                                                 |
| Children's Virtual Recorded                                                                                       | 0                                                  | 974                                                        | 162                                                       |                                |                                                                                                                                                     | 0 5,141                                                               |                                                          | #DIV/0!<br>#DIV/0!                                                        | 0                                                          | ,                                                                 | 5,558                                                     |                                                                 |
|                                                                                                                   |                                                    |                                                            |                                                           |                                |                                                                                                                                                     | J 3,141                                                               | . #DIV/U:                                                | #017/0:                                                                   | •                                                          | •                                                                 | 3,336                                                     |                                                                 |
| Total Drograms                                                                                                    | 2 066                                              |                                                            |                                                           |                                | 00/ 30 41                                                                                                                                           | 1 12 200                                                              | F 006                                                    | EO C0/                                                                    | 12 700                                                     | 37 100                                                            | 11 540                                                    | 1350/                                                           |
| Total Programs                                                                                                    | <b>2,866</b>                                       | 2,146                                                      | 922                                                       |                                | 28,41                                                                                                                                               |                                                                       |                                                          |                                                                           |                                                            |                                                                   | <b>11,540</b>                                             |                                                                 |
| Public Sessions                                                                                                   | 3,961                                              | <b>2,146</b><br>1,495                                      | <b>922</b><br>1,714                                       | 14                             | 1.6% 34,94                                                                                                                                          | 7 14,620                                                              | 7,536                                                    | -48.5%                                                                    | 38,475                                                     | 34,748                                                            | 12,810                                                    | -171%                                                           |
| Public Sessions<br>Wireless Sessions                                                                              | 3,961<br>1,055                                     | <b>2,146</b><br>1,495<br>591                               | <b>922</b><br>1,714<br>598                                | 14                             | 34,94<br>2% 11,68                                                                                                                                   | 7 14,620<br>7 5,691                                                   | 7,536<br>1,828                                           | -48.5%<br>-67.9%                                                          | 38,475<br>6,345                                            | 34,748<br>5 13,467                                                | 12,810<br>4,197                                           | -171%<br>-221%                                                  |
| Public Sessions<br>Wireless Sessions<br>Website Sessions                                                          | 3,961<br>1,055<br>5,333                            | <b>2,146</b> 1,495 591 9,788                               | 922<br>1,714<br>598<br>11,092                             | 14<br>:<br>13                  | 34,94<br>2% 11,68<br>3.3% 126,99                                                                                                                    | 7 14,620<br>7 5,691<br>7 113,083                                      | 7,536<br>1,828<br>123,252                                | -48.5%<br>-67.9%<br>9.0%                                                  | 38,475<br>6,345<br>108,654                                 | 34,748<br>313,467<br>4 128,947                                    | 12,810<br>4,197<br>125,740                                | -171%<br>-221%<br>-3%                                           |
| Public Sessions Wireless Sessions Website Sessions Unique Visits                                                  | 3,961<br>1,055<br>5,333<br>3,570                   | <b>2,146</b> 1,495 591 9,788 6,149                         | 922<br>1,714<br>598<br>11,092<br>6,087                    | 14<br>13<br>                   | 34,94<br>2% 11,68<br>3.3% 126,99<br>0% 78,79                                                                                                        | 7 14,620<br>7 5,691<br>7 113,083<br>6 63,468                          | 7,536<br>1,828<br>123,252<br>60,797                      | -48.5%<br>-67.9%<br>9.0%<br>-4.2%                                         | 38,475<br>6,345<br>108,654<br>63,422                       | 34,748<br>13,467<br>128,947<br>2 81,625                           | 12,810<br>4,197<br>125,740<br>68,758                      | -171%<br>-221%<br>-3%<br>-19%                                   |
| Public Sessions Wireless Sessions Website Sessions Unique Visits Page Views                                       | 3,961<br>1,055<br>5,333<br>3,570<br>8,984          | 2,146<br>1,495<br>591<br>9,788<br>6,149<br>38,226          | 922<br>1,714<br>598<br>11,092<br>6,087<br>42,939          | 14<br>13<br>-3<br>13           | 34,94<br>2% 11,68<br>3.3% 126,99<br>0% 78,79<br>2.3% 445,38                                                                                         | 7 14,620<br>7 5,691<br>7 113,083<br>6 63,468<br>6 485,031             | 7,536<br>1,828<br>123,252<br>60,797<br>476,468           | -48.5%<br>-67.9%<br>9.0%<br>-4.2%<br>-1.8%                                | 38,475<br>6,345<br>108,654<br>63,422<br>179,772            | 34,748<br>13,467<br>128,947<br>2 81,625<br>2 510,876              | 12,810<br>4,197<br>125,740<br>68,758<br>520,839           | -171%<br>-221%<br>-3%<br>-19%<br>2%                             |
| Public Sessions Wireless Sessions Website Sessions Unique Visits Page Views Self Checks                           | 3,961<br>1,055<br>5,333<br>3,570                   | <b>2,146</b> 1,495 591 9,788 6,149                         | 922<br>1,714<br>598<br>11,092<br>6,087                    | 14<br>11<br>12<br>12<br>13     | 34,94         34,94         33%       126,99         36%       78,79         38       445,38         36%       113,37                               | 7 14,620<br>7 5,691<br>7 113,083<br>6 63,468<br>6 485,031             | 7,536<br>1,828<br>123,252<br>60,797<br>476,468           | -48.5%<br>-67.9%<br>9.0%<br>-4.2%<br>-1.8%<br>-57.4%                      | 38,475<br>6,345<br>108,654<br>63,422<br>179,772            | 34,748<br>13,467<br>128,947<br>2 81,625<br>2 510,876              | 12,810<br>4,197<br>125,740<br>68,758                      | -171%<br>-221%<br>-3%<br>-19%<br>2%<br>-213%                    |
| Public Sessions Wireless Sessions Website Sessions Unique Visits Page Views Self Checks Percentage of Self Checks | 3,961<br>1,055<br>5,333<br>3,570<br>8,984<br>9,917 | 2,146<br>1,495<br>591<br>9,788<br>6,149<br>38,226<br>5,390 | 922<br>1,714<br>598<br>11,092<br>6,087<br>42,939<br>4,386 | 14<br>11<br><br>12<br>-18      | 34,94         34,94         33,9         126,99         38,00         78,79         38,36         445,38         36,66         113,37         30,0% | 7 14,620<br>7 5,691<br>7 113,083<br>6 63,468<br>6 485,031<br>4 43,324 | 7,536<br>1,828<br>123,252<br>60,797<br>476,468<br>18,446 | -48.5%<br>-67.9%<br>9.0%<br>-4.2%<br>-1.8%<br>-57.4%<br>#DIV/0!           | 38,475<br>6,345<br>108,654<br>63,422<br>179,772<br>121,968 | 34,748<br>13,467<br>128,947<br>2 81,625<br>2 510,876<br>3 112,313 | 12,810<br>4,197<br>125,740<br>68,758<br>520,839<br>35,909 | -171%<br>-221%<br>-3%<br>-19%<br>-2%<br>-213%<br>#DIV/0!        |
| Public Sessions Wireless Sessions Website Sessions Unique Visits Page Views Self Checks                           | 3,961<br>1,055<br>5,333<br>3,570<br>8,984          | 2,146<br>1,495<br>591<br>9,788<br>6,149<br>38,226          | 922<br>1,714<br>598<br>11,092<br>6,087<br>42,939          | 14<br>13<br><br>11<br>-11<br>( | 34,94         34,94         33%       126,99         36%       78,79         38       445,38         36%       113,37                               | 7 14,620<br>7 5,691<br>7 113,083<br>6 63,468<br>6 485,031<br>4 43,324 | 7,536<br>1,828<br>123,252<br>60,797<br>476,468<br>18,446 | -48.5%<br>-67.9%<br>9.0%<br>-4.2%<br>-1.8%<br>-57.4%<br>#DIV/0!<br>-15.7% | 38,475<br>6,345<br>108,654<br>63,422<br>179,772<br>121,968 | 34,748<br>13,467<br>128,947<br>2 81,625<br>2 510,876<br>3 112,313 | 12,810<br>4,197<br>125,740<br>68,758<br>520,839           | -171%<br>-221%<br>-3%<br>-19%<br>2%<br>-213%<br>#DIV/0!<br>-93% |

# Change from 2019