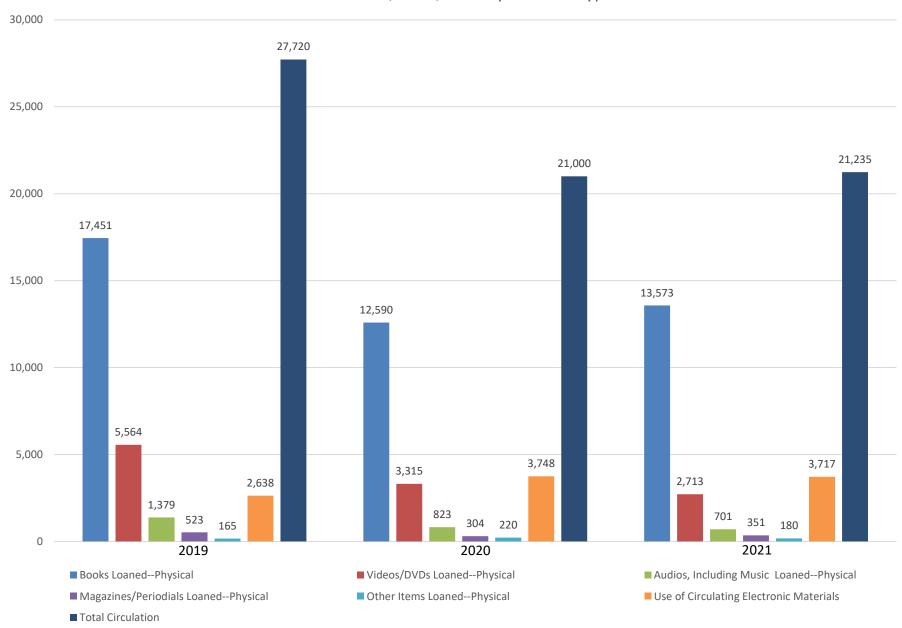

# March Circulation by Target Audience

#### City Librarian's Report (Discussion)

Mr. Meyer discussed reported that the use of electronic material is up as expected. It has gone from 10% of total circulation to 21%. It's difficult to compare due to COVID. Rick will add 2019 data to get a better comparison from year to year and month to month. Discussed newly hired employees and newly promoted employees.