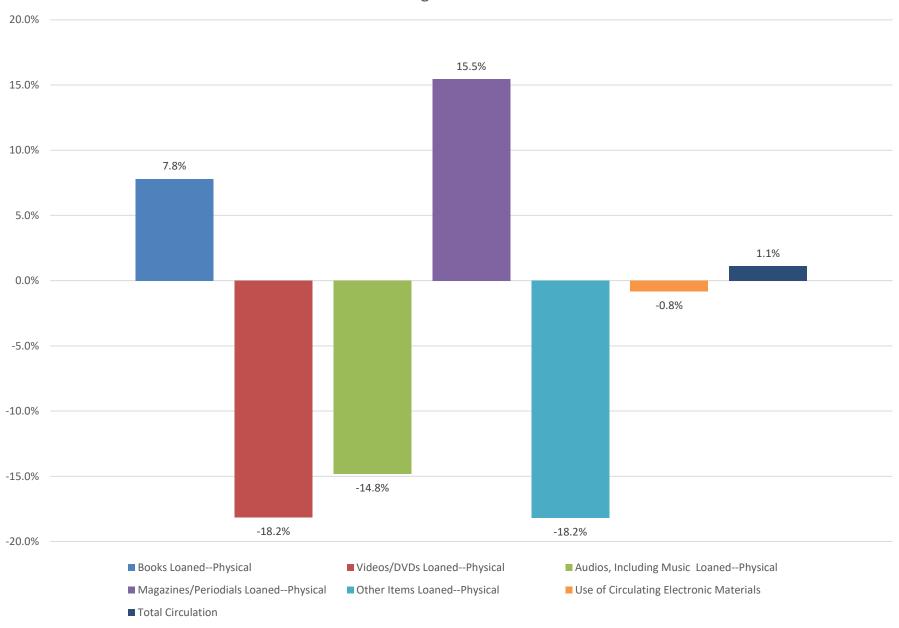

|
| Number of Items Withdrawn from Collection | 1,567  | 965    | 589    | -39.0%  | 18,567  | 19,237  | 22,655  | 17.8%  | 6,841   | 17,061  | 21,043  | 19%   |
| Number of mended items                    | 263    | 0      | 185    | #DIV/0! | 4,161   | 2,189   | 2,041   | -6.8%  | 966     | 4,183   | 2,140   | -95%  |
| Number of items ordered                   | 878    | 477    | 1,367  | 186.6%  | 9,698   | 8,213   | 9,862   | 20.1%  | 2,410   | 10,155  | 9,185   | -11%  |
| Number of records added to database       | 1,549  | 142    | 1,841  | 1196.5% | 19,329  | 15,824  | 20,369  | 28.7%  | 4,922   | 19,428  | 17,004  | -14%  |

# March Circulation by Target Audience



# Change in Circulation 2020-2021







# Twelve-Month Trend



Change in 12 Month Trend





# Change from 2019



# Projected Change



# 12-monthTrend



# 12-month Trend Change





knowledge | creativity | inspiration

#### STATEMENT OF POLICY FOR USE OF MEETING ROOMS

The Decatur Public Library welcomes the use of its meeting rooms by organizations. The library will not charge a fee to not-for-profit, community, and government organizations.

For events planned and/or promoted in conjunction with Decatur Public Library, organizations will not be charged a fee.

Meeting rooms are not available for private social functions. There shall be no solicitation for donations or selling of products or services at the meetings, with the exception of library sponsored functions.

Requests for use of a meeting room must be made no later than the Friday before the meeting, but no earlier than 2 months prior t