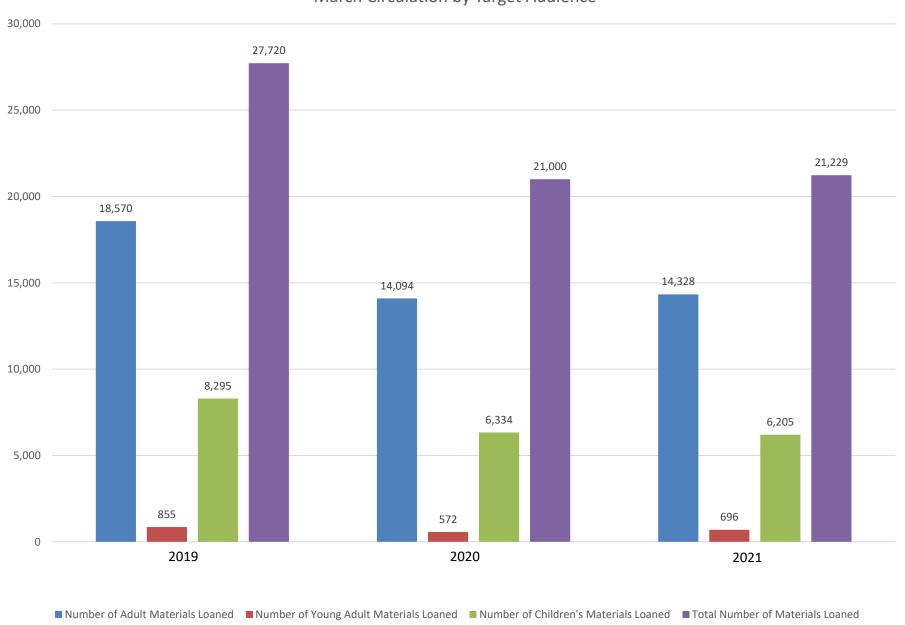

Sincerely,
Rick Meyer
City Librarian

| Circulation by Audience Physical & Electronic                                                                     | Mar-19                                             | Mar-20                                                     | Mar-21 %                                                  | of Total Change                | 2019 Total                                                                                                                                          | 2020 Total                                                            | 2021 Projection                                          | Projected change                                                          | April 2018-March 2019                                      | April 2019-March 2020 Ma                                          | arch 2020-February 2021                                   | % Change                                                        |
|-------------------------------------------------------------------------------------------------------------------|----------------------------------------------------|------------------------------------------------------------|-----------------------------------------------------------|--------------------------------|-----------------------------------------------------------------------------------------------------------------------------------------------------|-----------------------------------------------------------------------|----------------------------------------------------------|---------------------------------------------------------------------------|------------------------------------------------------------|-------------------------------------------------------------------|-----------------------------------------------------------|-----------------------------------------------------------------|
| Number of Adult Materials Loaned                                                                                  | 18,570                                             | 14,094                                                     | 14,328                                                    |                                | 7% 210,31                                                                                                                                           | 1 145,040                                                             |                                                          |                                                                           |                                                            | -                                                                 | 129,690                                                   |                                                                 |
| Number of Young Adult Materials Loaned                                                                            | 855                                                | 572                                                        | 696                                                       |                                | 7% 9,27                                                                                                                                             |                                                                       |                                                          |                                                                           |                                                            |                                                                   | 5,085                                                     |                                                                 |
| Number of Children's Materials Loaned                                                                             | 8,295                                              | 6,334                                                      | 6,205                                                     |                                | 2.0% 96,99                                                                                                                                          |                                                                       |                                                          |                                                                           |                                                            |                                                                   | 50,693                                                    |                                                                 |
| Total Number of Materials Loaned                                                                                  | 27,720                                             | 21,000                                                     | 21,229                                                    |                                | 1% 316,57                                                                                                                                           |                                                                       |                                                          |                                                                           |                                                            |                                                                   | 185,468                                                   |                                                                 |
|                                                                                                                   | _,,,_                                              | ,                                                          | ,                                                         |                                | ,.                                                                                                                                                  |                                                                       | _ 10,100                                                 | 20.775                                                                    | 3_3,_33                                                    | 333,121                                                           | 200,.00                                                   | 0,7,0                                                           |
| Circulation by Material Type                                                                                      | Mar-19                                             | Mar-20                                                     | Mar-21 %                                                  | of Total Change                | 2019 Total                                                                                                                                          | 2020 Total                                                            | 2021 Projection                                          | Projected change                                                          | April 2018-March 2019                                      | March 2019-February 20 Ma                                         | arch 2020-February 2021                                   | % Change                                                        |
| Books LoanedPhysical                                                                                              | 17,451                                             | 12,590                                                     | 13,573                                                    |                                | 7.8% 201,40                                                                                                                                         |                                                                       |                                                          |                                                                           |                                                            |                                                                   | 119,477                                                   |                                                                 |
| Videos/DVDs LoanedPhysical                                                                                        | 5,564                                              | 3,315                                                      | 2,713                                                     |                                | 3.2% 59,68                                                                                                                                          |                                                                       |                                                          |                                                                           |                                                            |                                                                   | 25,331                                                    |                                                                 |
| Audios, Including Music LoanedPhysical                                                                            | 1,379                                              | 823                                                        | 701                                                       |                                | 14,97                                                                                                                                               |                                                                       |                                                          |                                                                           |                                                            |                                                                   | 6,597                                                     |                                                                 |
| Magazines/Periodials LoanedPhysical                                                                               | 523                                                | 304                                                        | 351                                                       |                                | 5.5% 5,21                                                                                                                                           |                                                                       |                                                          |                                                                           |                                                            |                                                                   | 3,028                                                     |                                                                 |
| Other Items LoanedPhysical                                                                                        | 165                                                | 220                                                        | 180                                                       |                                | 3.2% 1,91                                                                                                                                           |                                                                       |                                                          |                                                                           |                                                            |                                                                   | 1,551                                                     |                                                                 |
| Use of Circulating Electronic Materials                                                                           | 2,638                                              | 3,748                                                      | 3,717                                                     |                                | <b>0.8%</b> 33,36                                                                                                                                   |                                                                       |                                                          |                                                                           |                                                            |                                                                   | 50,490                                                    |                                                                 |
| Total                                                                                                             | 27,720                                             | 21,000                                                     | 21,235                                                    |                                | 1% 316,57                                                                                                                                           |                                                                       |                                                          |                                                                           |                                                            |                                                                   | 206,474                                                   |                                                                 |
| · otal                                                                                                            | 27,720                                             | 21,000                                                     | 21,233                                                    | •                              | 310,37                                                                                                                                              | 204,307                                                               | 133,730                                                  | 21.070                                                                    | 320,133                                                    | 310,137                                                           | 250,474                                                   | 33/0                                                            |
| Succesful Retrieval of Electronic Information                                                                     | 3,657                                              | 3,157                                                      | 2,825                                                     | 11.7% -10                      | 32,86                                                                                                                                               | 39,210                                                                | 31,634                                                   | -19.3%                                                                    | 36,303                                                     | 35,642                                                            | 40,070                                                    | 11%                                                             |
| Electronic Content Use                                                                                            | 6,295                                              | 6,905                                                      | 6,542                                                     | 27.2% -!                       | 5.3% 66,23                                                                                                                                          | 0 84,537                                                              | 83,401                                                   | -1.3%                                                                     | 67,371                                                     | 69,790                                                            | 90,560                                                    | 23%                                                             |
| Total Collection Use                                                                                              | Mar-19                                             | Mar-20                                                     | Mar-21                                                    | Change                         | 2019 Total                                                                                                                                          | 2020 Total                                                            |                                                          |                                                                           |                                                            | March 2019-February 20 Ma                                         | •                                                         |                                                                 |
| Total Collection Use                                                                                              | 31,377                                             | 24,157                                                     | 24,060                                                    |                                | 0.4% 349,43                                                                                                                                         |                                                                       |                                                          |                                                                           |                                                            |                                                                   | 246,544                                                   |                                                                 |
|                                                                                                                   | Mar-19                                             | Mar-20                                                     | Mar-21 %                                                  | of Total Change                | 2019 Total                                                                                                                                          | 2020 Total                                                            | 2021 Projection                                          | Projected change                                                          | April 2018-March 2019                                      | March 2019-February 20 Ma                                         | arch 2020-February 2021                                   | % Change                                                        |
| Interlibrary Loans Provided To Other Libraries                                                                    | 4,860                                              | 2,515                                                      | 3,703                                                     | 52.2% 4                        | 7.2% 46,25                                                                                                                                          | 9 24,966                                                              | -                                                        |                                                                           |                                                            |                                                                   | 25,849                                                    |                                                                 |
| Interlibrary Loans Received FROM Other Libraries                                                                  | 3,636                                              | 2,344                                                      | 3,393                                                     |                                | 1.8% 40,33                                                                                                                                          |                                                                       |                                                          |                                                                           |                                                            |                                                                   | 24,845                                                    |                                                                 |
| Total ILL Transactions                                                                                            | 2,222                                              | 4,859                                                      | 7,096                                                     |                                | 5.0% <b>86,59</b>                                                                                                                                   |                                                                       |                                                          |                                                                           |                                                            |                                                                   | 50,694                                                    |                                                                 |
|                                                                                                                   | Mar-19                                             | Mar-20                                                     | Mar-21                                                    | Change                         | 2019 Total                                                                                                                                          | 2020 Total                                                            | •                                                        |                                                                           |                                                            | March 2019-February 20 Ma                                         | •                                                         |                                                                 |
| New Patron Registrations                                                                                          | 233                                                | 100                                                        | 100                                                       |                                | 0.0% 2,45                                                                                                                                           |                                                                       | -                                                        |                                                                           |                                                            |                                                                   | 2,790                                                     |                                                                 |
| # of Visitors (Security Gate)                                                                                     | 20,659                                             | 7,502                                                      | 8,995                                                     |                                | 0.9% 229,93                                                                                                                                         |                                                                       |                                                          |                                                                           |                                                            |                                                                   | 70,570                                                    |                                                                 |
| # Visitors Lobby Counter                                                                                          | n/a                                                | 8,691                                                      | 8,449                                                     |                                | 2.8% 79,90                                                                                                                                          |                                                                       |                                                          | #DIV/0!                                                                   | 23 1,303                                                   |                                                                   | 69,714                                                    |                                                                 |
| Local History # of visitors                                                                                       | 70                                                 | 38                                                         | 18                                                        |                                | 2.6% 76                                                                                                                                             |                                                                       |                                                          |                                                                           | •                                                          |                                                                   | 149                                                       |                                                                 |
| Adult Programs Active                                                                                             | 884                                                | 174                                                        | 222                                                       |                                | 7.6% 8,47                                                                                                                                           |                                                                       |                                                          |                                                                           |                                                            |                                                                   | 553                                                       |                                                                 |
| Adult Programs Passive                                                                                            | 004                                                | 89                                                         | 131                                                       | ۷.                             |                                                                                                                                                     | 0 1,207                                                               |                                                          |                                                                           |                                                            |                                                                   | 1,395                                                     |                                                                 |
| Adult Programs Virtual Live                                                                                       | 0                                                  | 0                                                          | 30                                                        |                                |                                                                                                                                                     | 0 22                                                                  |                                                          | #DIV/0!                                                                   | 0                                                          |                                                                   | 155                                                       |                                                                 |
| Adult Programs Virtual Recorded                                                                                   | 0                                                  | 0                                                          | 3                                                         |                                |                                                                                                                                                     | 0 193                                                                 |                                                          | #DIV/0!                                                                   | 0                                                          | _                                                                 | 196                                                       |                                                                 |
| YA Programs Active                                                                                                | 122                                                | 0                                                          | 0                                                         | #DIV/                          |                                                                                                                                                     | -                                                                     |                                                          | #DIV/0!                                                                   | 697                                                        |                                                                   | 130                                                       | _                                                               |
| YA Programs Passive                                                                                               | 122                                                | 21                                                         | 53                                                        | #DIV/                          |                                                                                                                                                     | 0 409                                                                 |                                                          |                                                                           |                                                            |                                                                   | 491                                                       |                                                                 |
| YA Virtual Live                                                                                                   | 0                                                  | 0                                                          | 0                                                         |                                |                                                                                                                                                     | 0 0                                                                   |                                                          | #DIV/0!                                                                   | 0                                                          | ) 0                                                               | 431                                                       | _                                                               |
| YA Virtual Recorded                                                                                               | 0                                                  | 0                                                          | 0                                                         |                                |                                                                                                                                                     | 5<br>0 57                                                             |                                                          | #DIV/0!                                                                   | 0                                                          | ,                                                                 | 57                                                        |                                                                 |
| Children's Programs Active                                                                                        | 1,860                                              | 453                                                        | 0                                                         | -100                           | 0.0% 19,11                                                                                                                                          |                                                                       | •                                                        |                                                                           | •                                                          | •                                                                 | 453                                                       |                                                                 |
| Children's Programs Passive                                                                                       | 1,800                                              | 435                                                        | 294                                                       | -100                           |                                                                                                                                                     | 0 2,599                                                               |                                                          |                                                                           |                                                            | 804                                                               | 2,322                                                     |                                                                 |
| Children's Virtual Live                                                                                           | 0                                                  | 455                                                        | 294<br>27                                                 |                                |                                                                                                                                                     |                                                                       |                                                          | #DIV/0!                                                                   | 0                                                          | ) 04                                                              | 360                                                       |                                                                 |
| Children's Virtual Recorded                                                                                       | 0                                                  | 974                                                        | 162                                                       |                                |                                                                                                                                                     | 0 5,141                                                               |                                                          | #DIV/0!<br>#DIV/0!                                                        | 0                                                          | ,                                                                 | 5,558                                                     |                                                                 |
|                                                                                                                   |                                                    |                                                            |                                                           |                                |                                                                                                                                                     | J 3,141                                                               | . #DIV/U:                                                | #017/0:                                                                   | •                                                          | •                                                                 | 3,336                                                     |                                                                 |
| Total Drograms                                                                                                    | 2 066                                              |                                                            |                                                           |                                | 00/ 30 41                                                                                                                                           | 1 12 200                                                              | F 006                                                    | EO C0/                                                                    | 12 700                                                     | 37 100                                                            | 11 540                                                    | 1350/                                                           |
| Total Programs                                                                                                    | <b>2,866</b>                                       | 2,146                                                      | 922                                                       |                                | 28,41                                                                                                                                               |                                                                       |                                                          |                                                                           |                                                            |                                                                   | <b>11,540</b>                                             |                                                                 |
| Public Sessions                                                                                                   | 3,961                                              | <b>2,146</b><br>1,495                                      | <b>922</b><br>1,714                                       | 14                             | 1.6% 34,94                                                                                                                                          | 7 14,620                                                              | 7,536                                                    | -48.5%                                                                    | 38,475                                                     | 34,748                                                            | 12,810                                                    | -171%                                                           |
| Public Sessions<br>Wireless Sessions                                                                              | 3,961<br>1,055                                     | <b>2,146</b><br>1,495<br>591                               | <b>922</b><br>1,714<br>598                                | 14                             | 34,94<br>2% 11,68                                                                                                                                   | 7 14,620<br>7 5,691                                                   | 7,536<br>1,828                                           | -48.5%<br>-67.9%                                                          | 38,475<br>6,345                                            | 34,748<br>5 13,467                                                | 12,810<br>4,197                                           | -171%<br>-221%                                                  |
| Public Sessions<br>Wireless Sessions<br>Website Sessions                                                          | 3,961<br>1,055<br>5,333                            | <b>2,146</b> 1,495 591 9,788                               | 922<br>1,714<br>598<br>11,092                             | 14<br>:<br>13                  | 34,94<br>2% 11,68<br>3.3% 126,99                                                                                                                    | 7 14,620<br>7 5,691<br>7 113,083                                      | 7,536<br>1,828<br>123,252                                | -48.5%<br>-67.9%<br>9.0%                                                  | 38,475<br>6,345<br>108,654                                 | 34,748<br>313,467<br>4 128,947                                    | 12,810<br>4,197<br>125,740                                | -171%<br>-221%<br>-3%                                           |
| Public Sessions Wireless Sessions Website Sessions Unique Visits                                                  | 3,961<br>1,055<br>5,333<br>3,570                   | <b>2,146</b> 1,495 591 9,788 6,149                         | 922<br>1,714<br>598<br>11,092<br>6,087                    | 14<br>13<br>                   | 34,94<br>2% 11,68<br>3.3% 126,99<br>0% 78,79                                                                                                        | 7 14,620<br>7 5,691<br>7 113,083<br>6 63,468                          | 7,536<br>1,828<br>123,252<br>60,797                      | -48.5%<br>-67.9%<br>9.0%<br>-4.2%                                         | 38,475<br>6,345<br>108,654<br>63,422                       | 34,748<br>13,467<br>128,947<br>2 81,625                           | 12,810<br>4,197<br>125,740<br>68,758                      | -171%<br>-221%<br>-3%<br>-19%                                   |
| Public Sessions Wireless Sessions Website Sessions Unique Visits Page Views                                       | 3,961<br>1,055<br>5,333<br>3,570<br>8,984          | 2,146<br>1,495<br>591<br>9,788<br>6,149<br>38,226          | 922<br>1,714<br>598<br>11,092<br>6,087<br>42,939          | 14<br>13<br>-3<br>13           | 34,94<br>2% 11,68<br>3.3% 126,99<br>0% 78,79<br>2.3% 445,38                                                                                         | 7 14,620<br>7 5,691<br>7 113,083<br>6 63,468<br>6 485,031             | 7,536<br>1,828<br>123,252<br>60,797<br>476,468           | -48.5%<br>-67.9%<br>9.0%<br>-4.2%<br>-1.8%                                | 38,475<br>6,345<br>108,654<br>63,422<br>179,772            | 34,748<br>13,467<br>128,947<br>2 81,625<br>2 510,876              | 12,810<br>4,197<br>125,740<br>68,758<br>520,839           | -171%<br>-221%<br>-3%<br>-19%<br>2%                             |
| Public Sessions Wireless Sessions Website Sessions Unique Visits Page Views Self Checks                           | 3,961<br>1,055<br>5,333<br>3,570                   | <b>2,146</b> 1,495 591 9,788 6,149                         | 922<br>1,714<br>598<br>11,092<br>6,087                    | 14<br>11<br>12<br>12<br>13     | 34,94         34,94         33%       126,99         36%       78,79         38       445,38         36%       113,37                               | 7 14,620<br>7 5,691<br>7 113,083<br>6 63,468<br>6 485,031             | 7,536<br>1,828<br>123,252<br>60,797<br>476,468           | -48.5%<br>-67.9%<br>9.0%<br>-4.2%<br>-1.8%<br>-57.4%                      | 38,475<br>6,345<br>108,654<br>63,422<br>179,772            | 34,748<br>13,467<br>128,947<br>2 81,625<br>2 510,876              | 12,810<br>4,197<br>125,740<br>68,758                      | -171%<br>-221%<br>-3%<br>-19%<br>2%<br>-213%                    |
| Public Sessions Wireless Sessions Website Sessions Unique Visits Page Views Self Checks Percentage of Self Checks | 3,961<br>1,055<br>5,333<br>3,570<br>8,984<br>9,917 | 2,146<br>1,495<br>591<br>9,788<br>6,149<br>38,226<br>5,390 | 922<br>1,714<br>598<br>11,092<br>6,087<br>42,939<br>4,386 | 14<br>11<br><br>12<br>-18      | 34,94         34,94         33,9         126,99         38,00         78,79         38,36         445,38         36,66         113,37         30,0% | 7 14,620<br>7 5,691<br>7 113,083<br>6 63,468<br>6 485,031<br>4 43,324 | 7,536<br>1,828<br>123,252<br>60,797<br>476,468<br>18,446 | -48.5%<br>-67.9%<br>9.0%<br>-4.2%<br>-1.8%<br>-57.4%<br>#DIV/0!           | 38,475<br>6,345<br>108,654<br>63,422<br>179,772<br>121,968 | 34,748<br>13,467<br>128,947<br>2 81,625<br>2 510,876<br>3 112,313 | 12,810<br>4,197<br>125,740<br>68,758<br>520,839<br>35,909 | -171%<br>-221%<br>-3%<br>-19%<br>-2%<br>-213%<br>#DIV/0!        |
| Public Sessions Wireless Sessions Website Sessions Unique Visits Page Views Self Checks                           | 3,961<br>1,055<br>5,333<br>3,570<br>8,984          | 2,146<br>1,495<br>591<br>9,788<br>6,149<br>38,226          | 922<br>1,714<br>598<br>11,092<br>6,087<br>42,939          | 14<br>13<br><br>11<br>-11<br>( | 34,94         34,94         33%       126,99         36%       78,79         38       445,38         36%       113,37                               | 7 14,620<br>7 5,691<br>7 113,083<br>6 63,468<br>6 485,031<br>4 43,324 | 7,536<br>1,828<br>123,252<br>60,797<br>476,468<br>18,446 | -48.5%<br>-67.9%<br>9.0%<br>-4.2%<br>-1.8%<br>-57.4%<br>#DIV/0!<br>-15.7% | 38,475<br>6,345<br>108,654<br>63,422<br>179,772<br>121,968 | 34,748<br>13,467<br>128,947<br>2 81,625<br>2 510,876<br>3 112,313 | 12,810<br>4,197<br>125,740<br>68,758<br>520,839           | -171%<br>-221%<br>-3%<br>-19%<br>2%<br>-213%<br>#DIV/0!<br>-93% |

# March Circulation by Target Audience