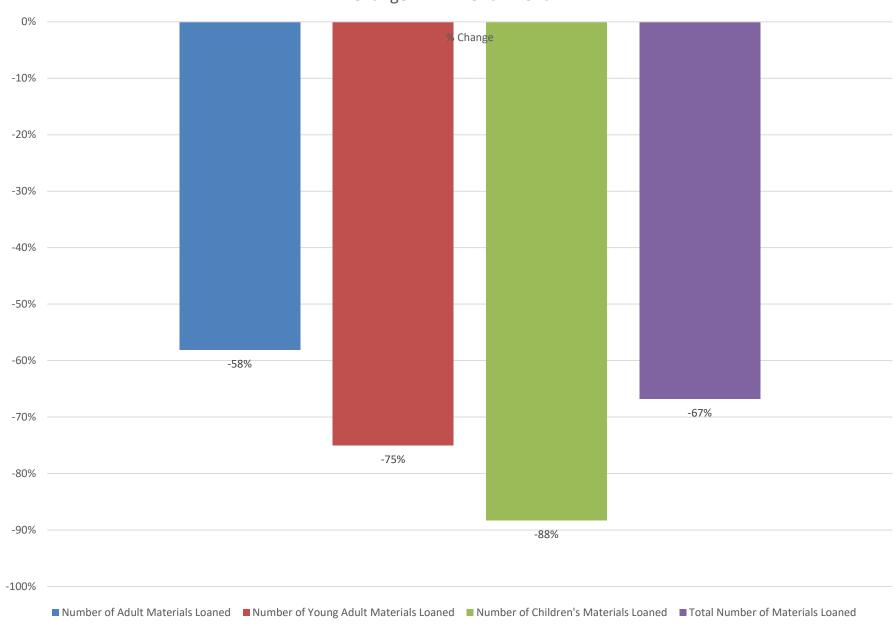

,611  | 19,706  | -20%  |
| Number of Items Withdrawn from Collection | 1,567  | 965    | 589    | -39.0%  | 18,567  | 19,237  | 22,655  | 17.8%  | 6,841   | 17,061  | 21,043  | 19%   |
| Number of mended items                    | 263    | 0      | 185    | #DIV/0! | 4,161   | 2,189   | 2,041   | -6.8%  | 966     | 4,183   | 2,140   | -95%  |
| Number of items ordered                   | 878    | 477    | 1,367  | 186.6%  | 9,698   | 8,213   | 9,862   | 20.1%  | 2,410   | 10,155  | 9,185   | -11%  |
| Number of records added to database       | 1,549  | 142    | 1,841  | 1196.5% | 19,329  | 15,824  | 20,369  | 28.7%  | 4,922   | 19,428  | 17,004  | -14%  |

# March Circulation by Target Audience



# Change in Circulation 2020-2021







# Twelve-Month Trend



Change in 12 Month Trend





# Change from 2019



# Projected Change



# 12-monthTrend



# 12-month Trend Change





knowledge | creativity | inspiration

#### STATEMENT OF POLICY FOR USE OF MEETING ROOMS

The Decatur Public Library welcomes the use of its meeting rooms by organizations. The library will not charge a fee to not-for-profit, community, and government organizations.

For events planned and/or promoted in conjunction with Decatur Public Library, organizations will not be charged a fee.

Meeting rooms are not available for private social functions. There shall be no solicitation for donations or selling of products or services at the meetings, with the exception of library sponsored functions.

Requests for use of a meeting room must be made no later than the Friday before the meeting, but no earli