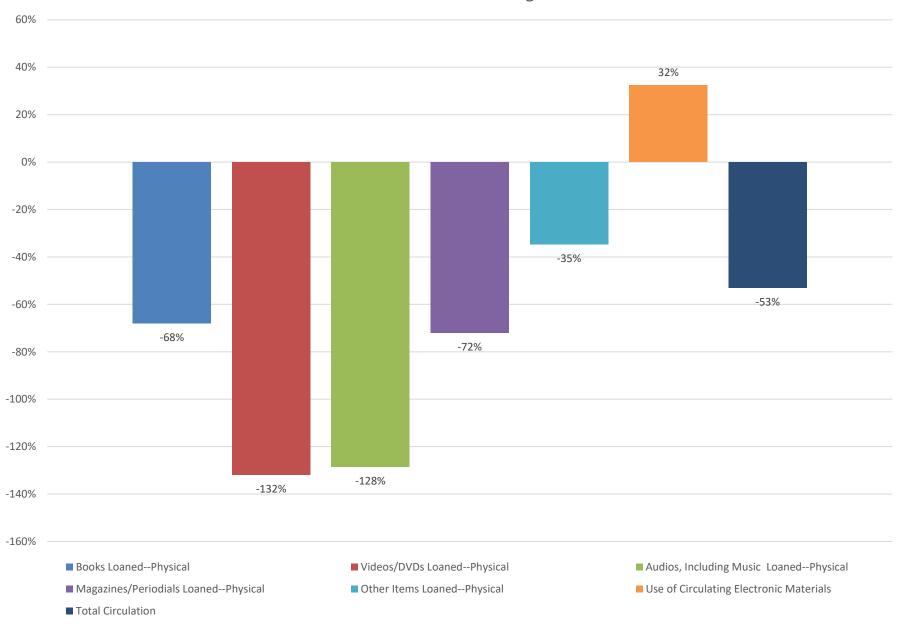

9    | -39.0%  | 18,567  | 19,237  | 22,655  | 17.8%  | 6,841   | 17,061  | 21,043  | 19%   |
| Number of mended items                    | 263    | 0      | 185    | #DIV/0! | 4,161   | 2,189   | 2,041   | -6.8%  | 966     | 4,183   | 2,140   | -95%  |
| Number of items ordered                   | 878    | 477    | 1,367  | 186.6%  | 9,698   | 8,213   | 9,862   | 20.1%  | 2,410   | 10,155  | 9,185   | -11%  |
| Number of records added to database       | 1,549  | 142    | 1,841  | 1196.5% | 19,329  | 15,824  | 20,369  | 28.7%  | 4,922   | 19,428  | 17,004  | -14%  |

# March Circulation by Target Audience



# Change in Circulation 2020-2021







# Twelve-Month Trend



Change in 12 Month Trend





# Change from 2019



# Projected Change



# 12-monthTrend



# 12-month Trend Change





knowledge | creativity | inspiration

#### STATEMENT OF POLICY FOR USE OF MEETING ROOMS

The Decatur Public Library welcomes the use of its meeting rooms by organizations. The library will not charge a fee to not-for-profit, community, and government organizations.

For events planned and/or promoted in conjunction with Decatur Public Library, organizations will not be charged a fee.

Meeting rooms are not available for private social functions. There shall be no solicitation for donations or selling of products or services at the meetings, with the exception of library sponsored functions.

Requests for use of a meeting room must be made no later than the Friday before the meeting, but no earlier than 2 months prior to the meeting date. Requests should be submitted on the library meet