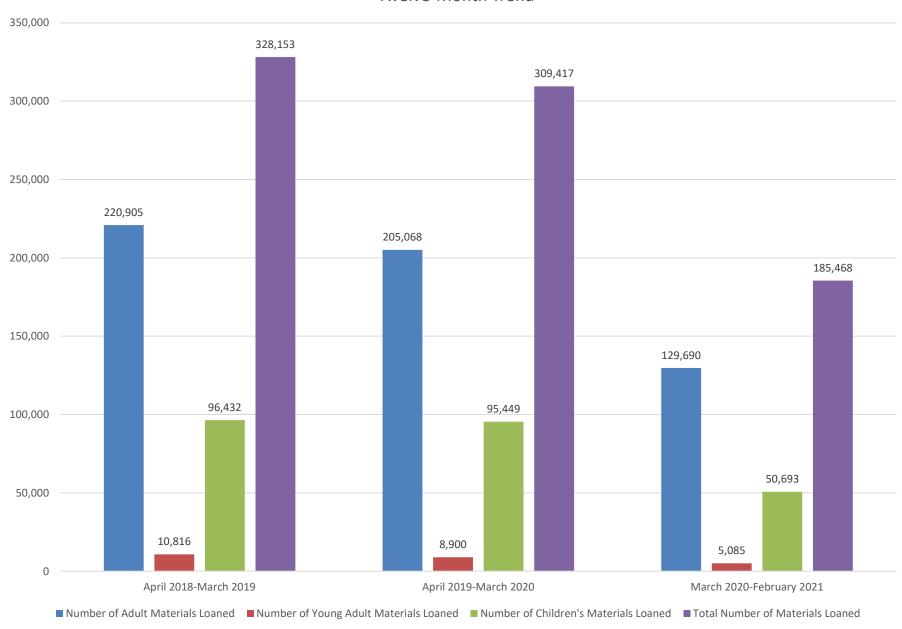

# Twelve-Month Trend

Change in 12 Month Trend

#### City Librarian's Report (Discussion)

Mr. Meyer discussed reported that the use of electronic material is up as expected. It has gone from 10% of total circulation to 21%. It's difficult to compare due to COVID. Rick will add 2019 data to get a better comparison from year to year and month to month. Discussed newly hired employees and newly promoted employees.